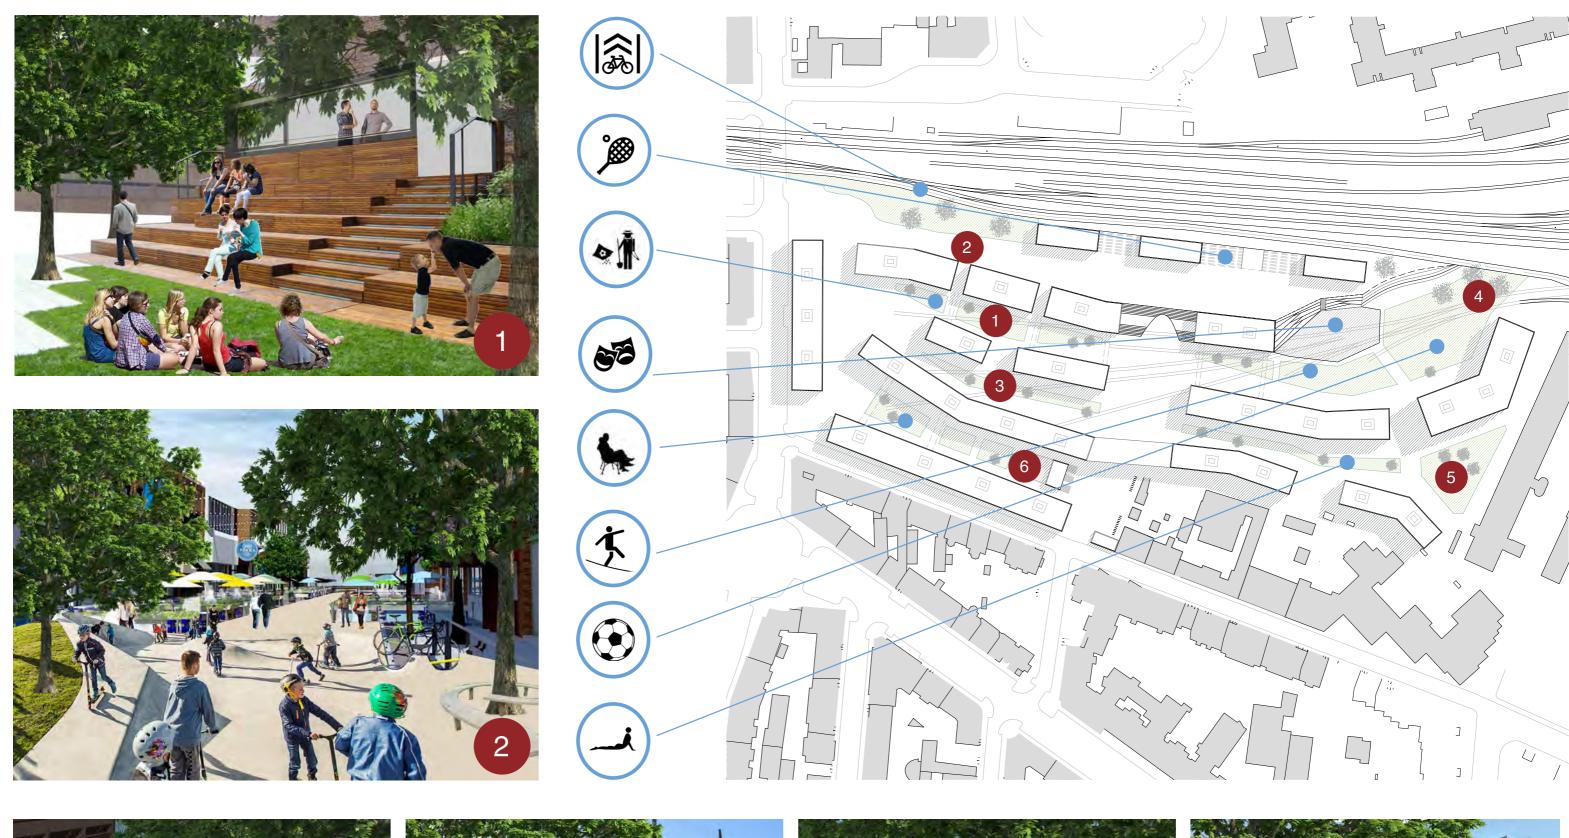

## LIFE LINES FLORIDSDORF

Jacinta Klein 1229100 Monica Grau 1528314





Site analysis



Design process



Public space goals



Architectural goals









- One and three bedroom apartments
- Affordable and comfortable living
- South of the site (quite with access to public facilities)
- Apartments and commerial spaces on ground floor

- One and three bedroom apartments
- Affordable housing
- Middle of the site (good access to public areas and quite)
- Community spaces on ground floor

- One and two bedroom apartments
- For young people
- North of the site (busier and noiser part of the site)
- Commercial spaces on ground floor