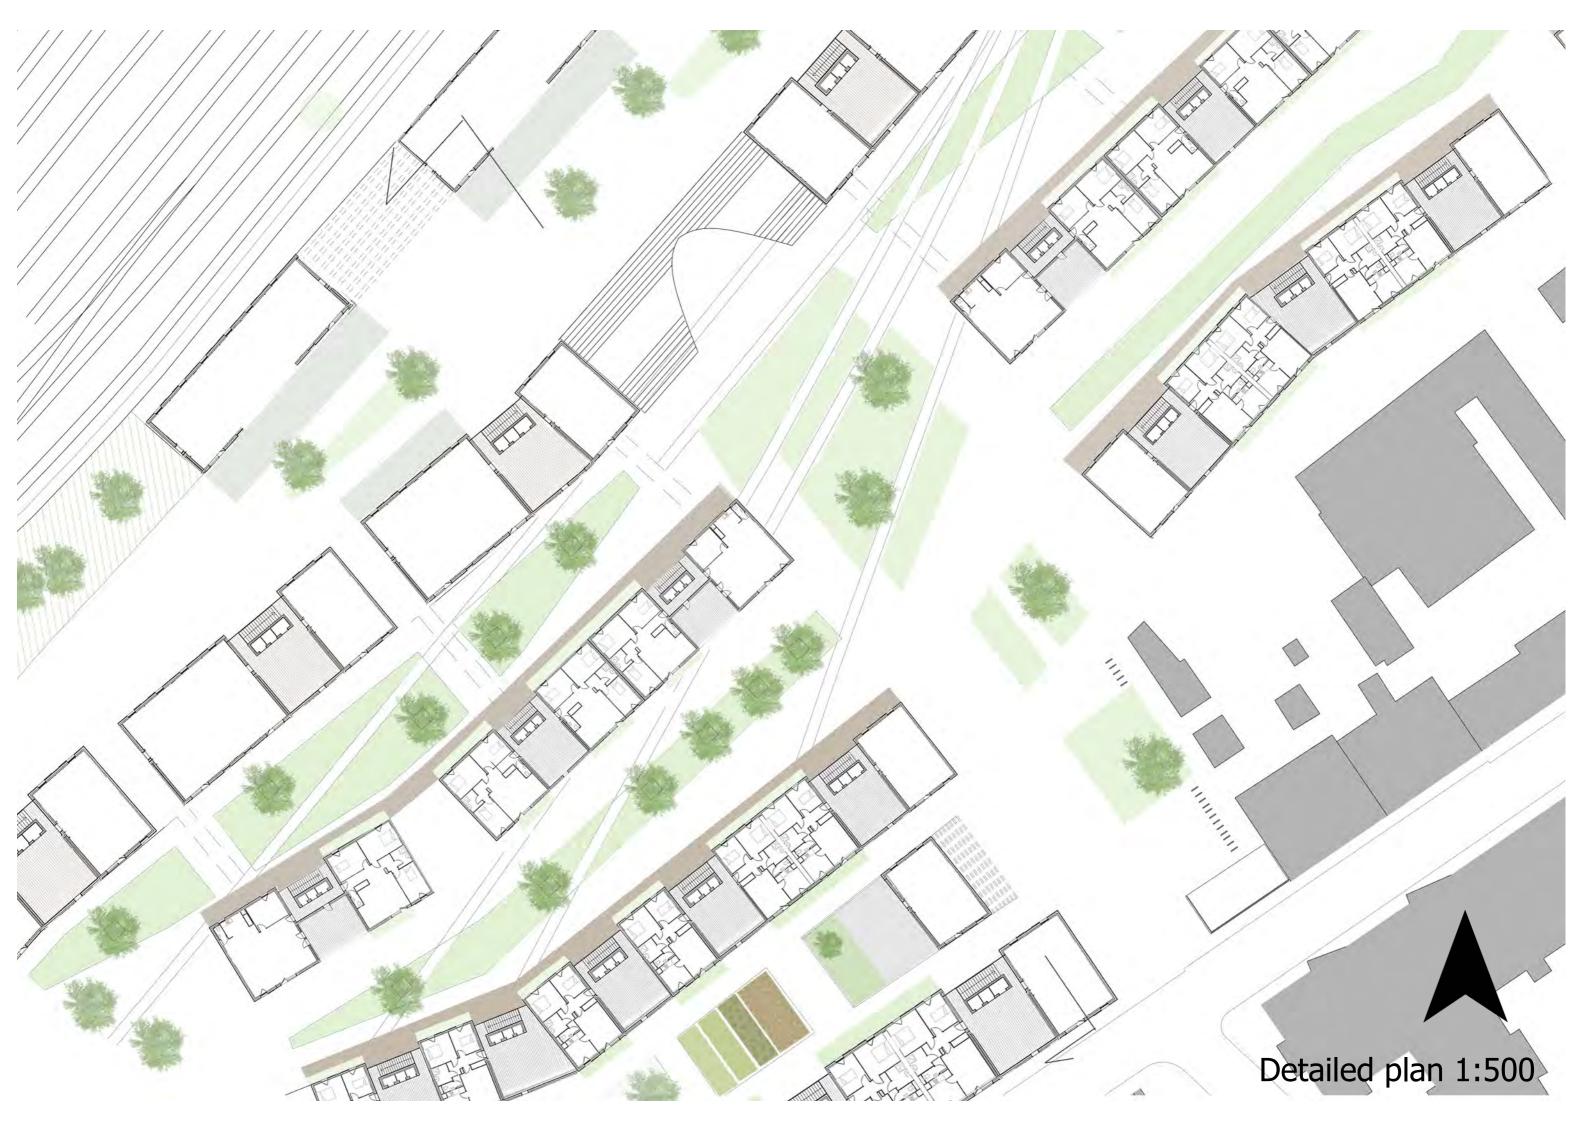

## LIFE LINES FLORIDSDORF

Jacinta Klein 1229100 Monica Grau 1528314

Site analysis

Design process

Public space goals

Architectural goals

- One and three bedroom apartments
- Affordable and comfortable living
- South of the site (quite with access to public facilities)
- Apartments and commerial spaces on ground floor

- One and three bedroom apartments
- Affordable housing
- Middle of the site (good access to public areas and quite)
- Community spaces on ground floor

- One and two bedroom apartments
- For young people
- North of the site (busier and noiser part of the site)
- Commercial spaces on ground floor