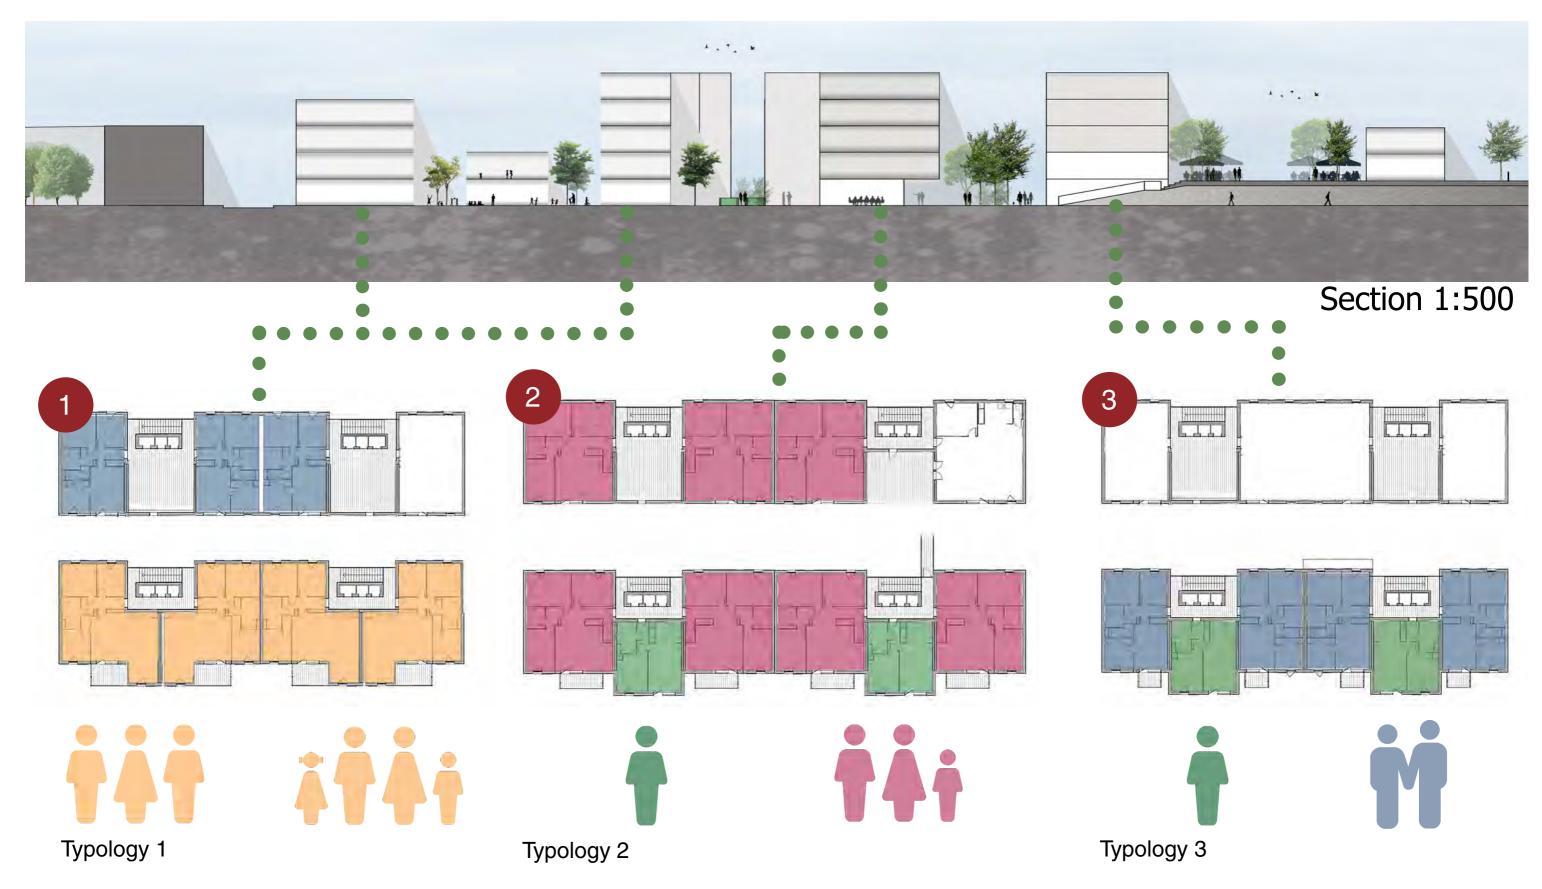

## LIFE LINES FLORIDSDORF

Jacinta Klein 1229100 Monica Grau 1528314

Site analysis

Design process

Public space goals

Architectural goals

- One and three bedroom apartments
- Affordable and comfortable living
- South of the site (quite with access to public facilities)
- Apartments and commerial spaces on ground floor

- One and three bedroom apartments
- Affordable housing
- Middle of the site (good access to public areas and quite)
- Community spaces on ground floor

- One and two bedroom apartments
- For young people
- North of the site (busier and noiser part of the site)
- Commercial spaces on ground floor