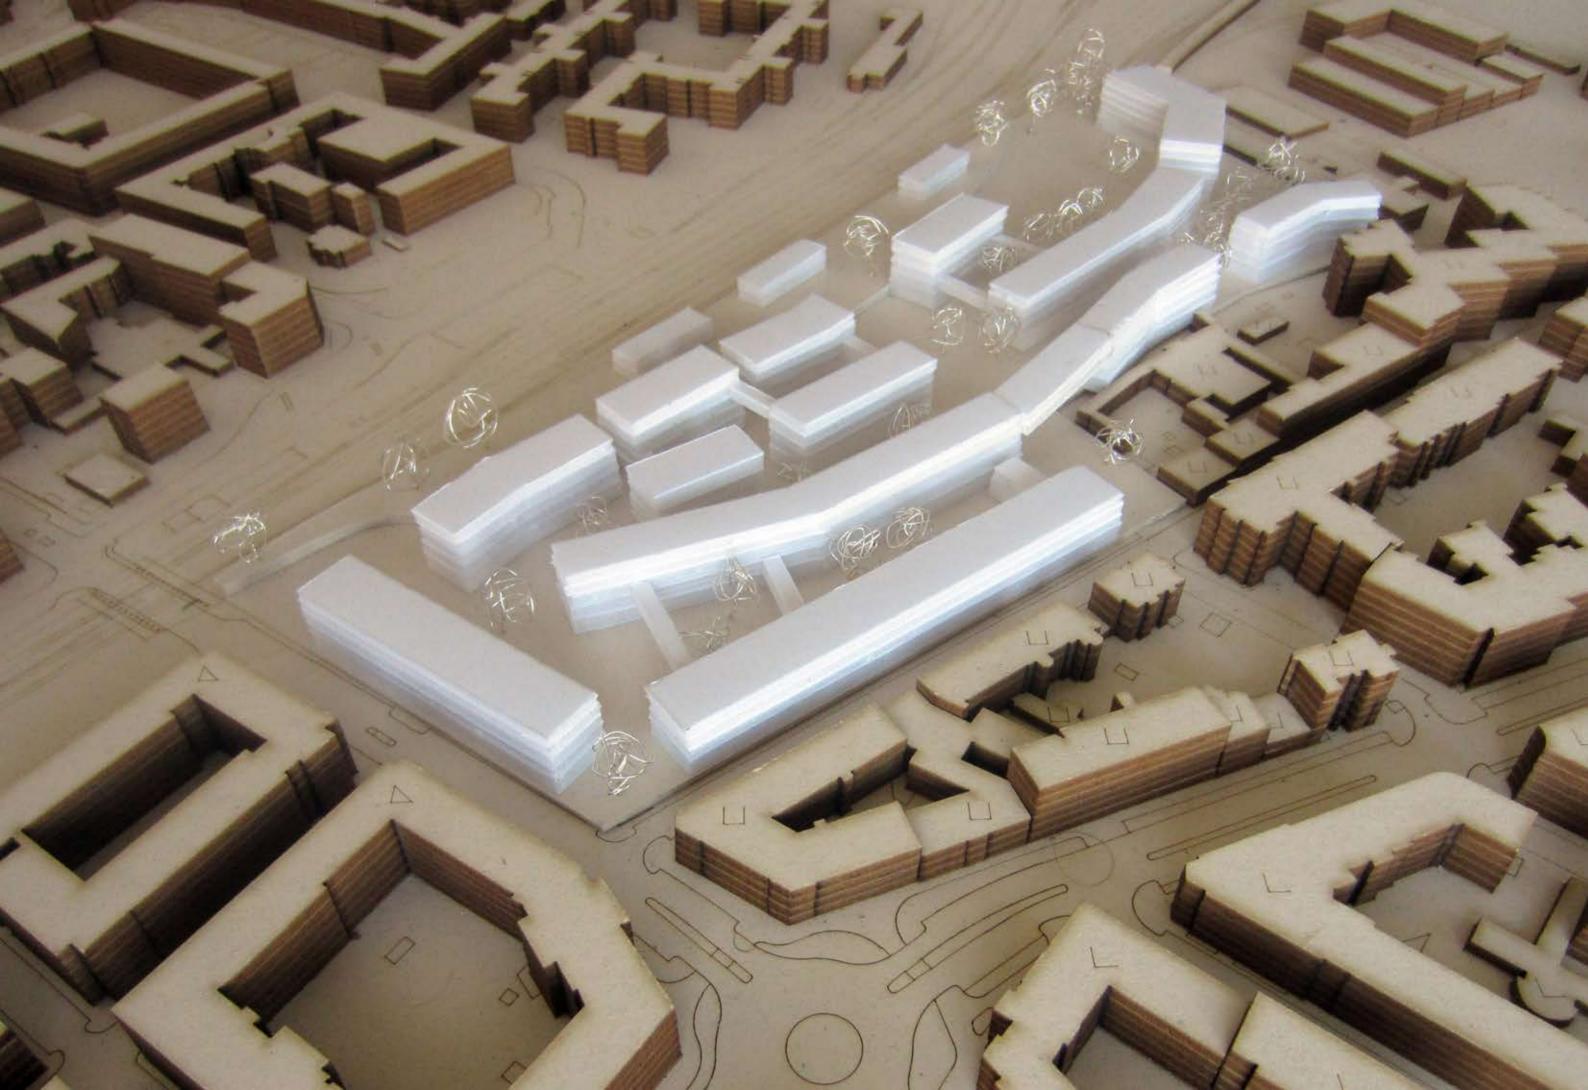

## LIFE LINES FLORIDSDORF

Jacinta Klein 1229100 Monica Grau 1528314

Site analysis

Design process

Public space goals

Architectural goals

- One and three bedroom apartments
- Affordable and comfortable living
- South of the site (quite with access to public facilities)
- Apartments and commerial spaces on ground floor

- One and three bedroom apartments
- Affordable housing
- Middle of the site (good access to public areas and quite)
- Community spaces on ground floor

- One and two bedroom apartments
- For young people
- North of the site (busier and noiser part of the site)
- Commercial spaces on ground floor