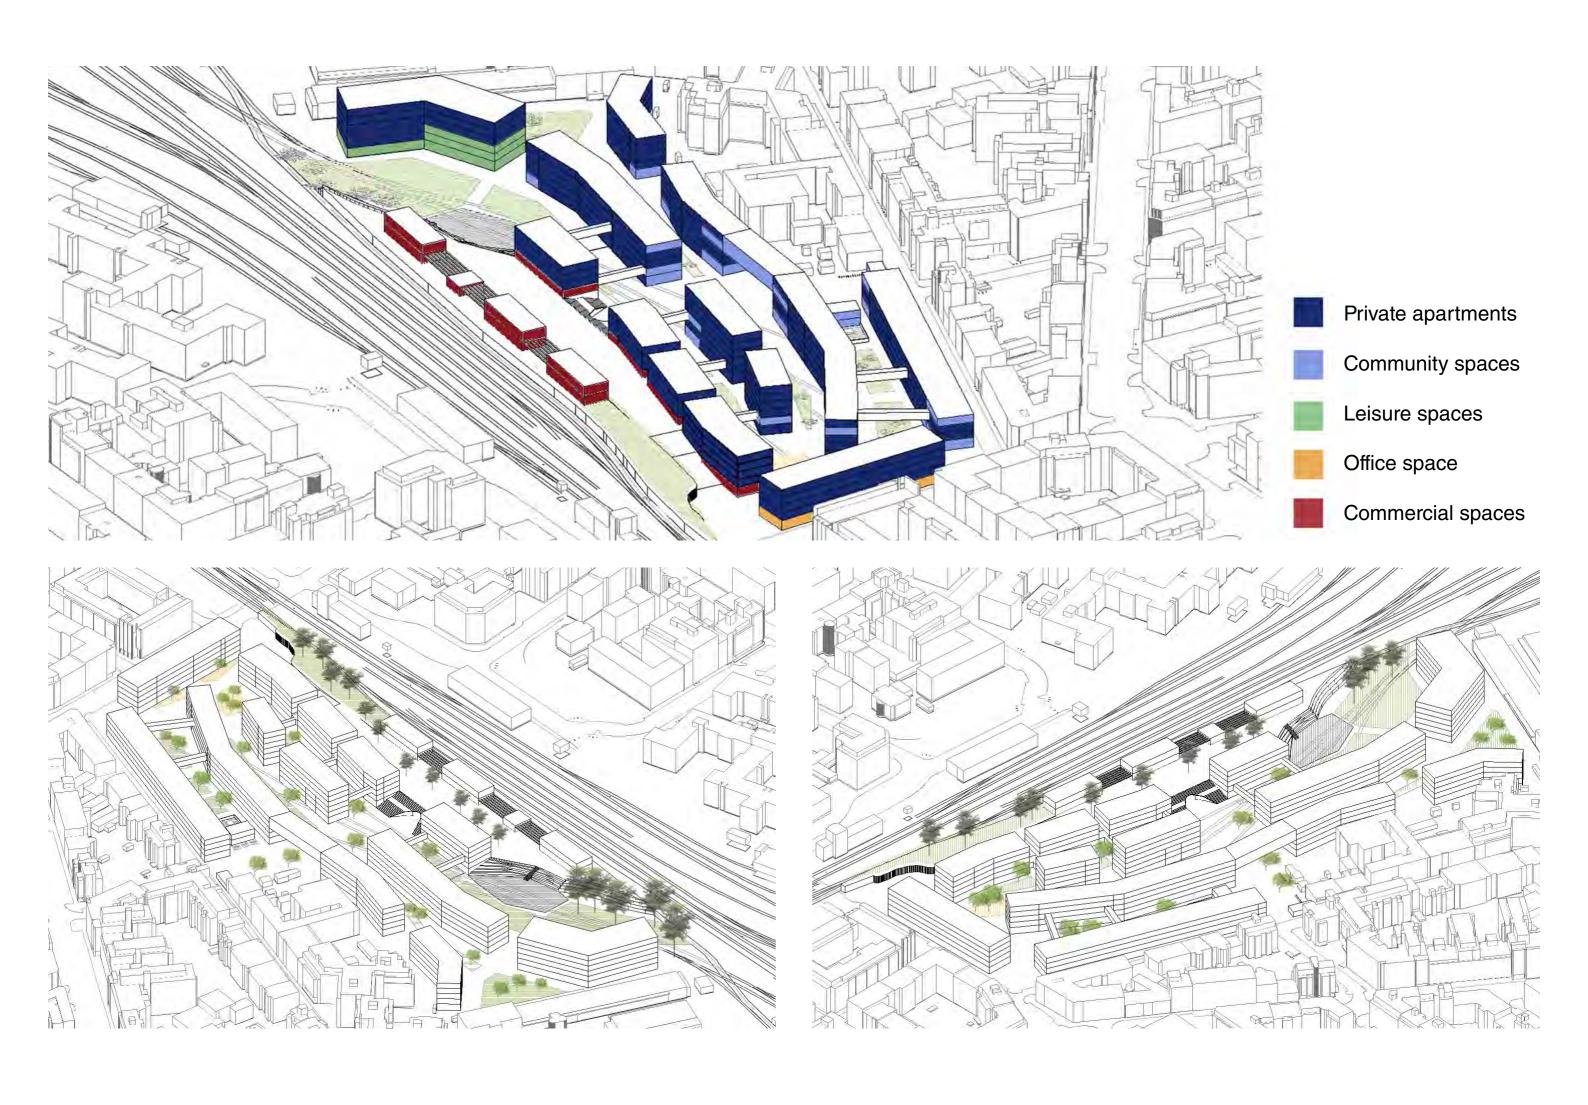

## LIFE LINES FLORIDSDORF

Jacinta Klein 1229100 Monica Grau 1528314

Site analysis

Design process

Public space goals

Architectural goals

- One and three bedroom apartments
- Affordable and comfortable living
- South of the site (quite with access to public facilities)
- Apartments and commerial spaces on ground floor

- One and three bedroom apartments
- Affordable housing
- Middle of the site (good access to public areas and quite)
- Community spaces on ground floor

- One and two bedroom apartments
- For young people
- North of the site (busier and noiser part of the site)
- Commercial spaces on ground floor