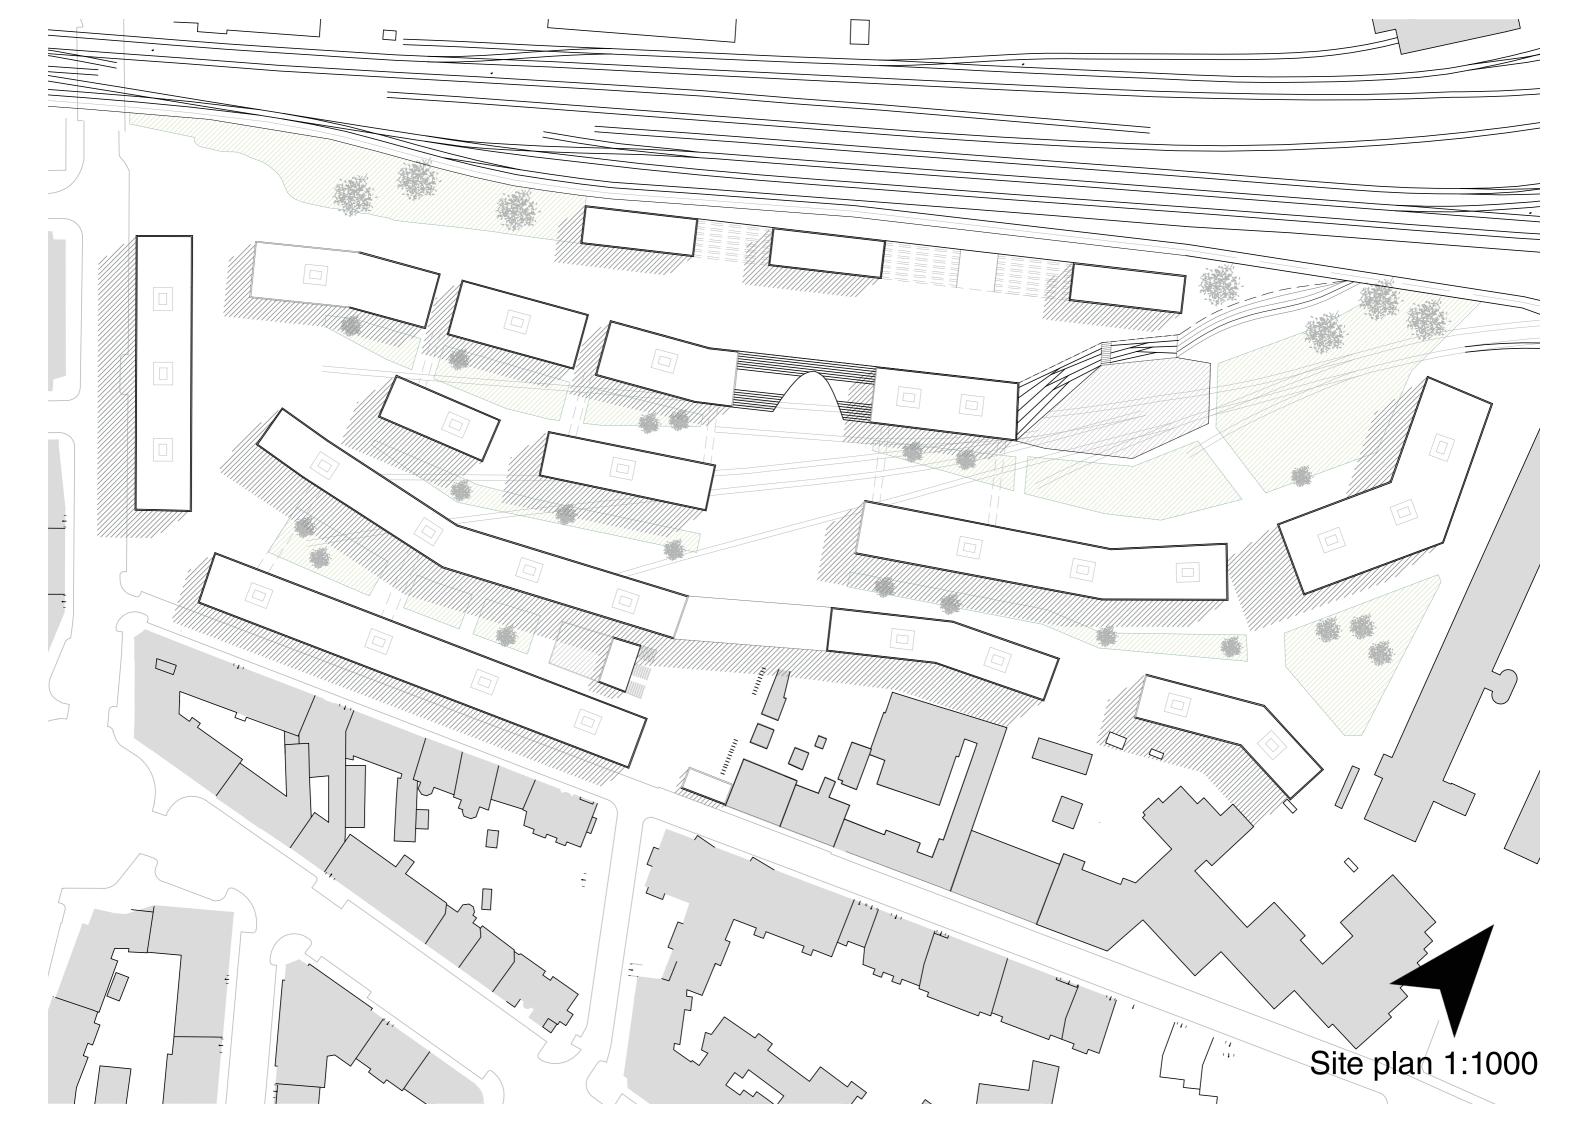

## LIFE LINES FLORIDSDORF

Jacinta Klein 1229100 Monica Grau 1528314

Site analysis

Design process

Public space goals

Architectural goals

- One and three bedroom apartments
- Affordable and comfortable living
- South of the site (quite with access to public facilities)
- Apartments and commerial spaces on ground floor

- One and three bedroom apartments
- Affordable housing
- Middle of the site (good access to public areas and quite)
- Community spaces on ground floor

- One and two bedroom apartments
- For young people
- North of the site (busier and noiser part of the site)
- Commercial spaces on ground floor