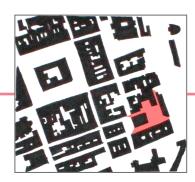

USAGE OF BEITH GAMIDRASH AND NEW SYNAGO-

- I. Red highlighting of the blocks
- II. Red stripes crossing "streets" to stop the walk through

SQUARE DESIGN