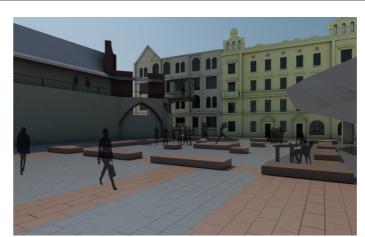

# PHASE III: CREATING ATMOSPHERE BY VISUAL | AUDITIVE ATTRATIONS

ARSENAL & INFOPOINT

- I. Activation of arsenal gallery
  II. Creating an infopoint / observation deck

I. Activation of neighbouring ground-floors
II. Usage of groundfloors for school and synagoge

USAGE OF BEITH GAMIDRASH AND NEW SYNAGO-

- I. Red highlighting of the blocks
- II. Red stripes crossing "streets" to stop the walk through

SQUARE DESIGN