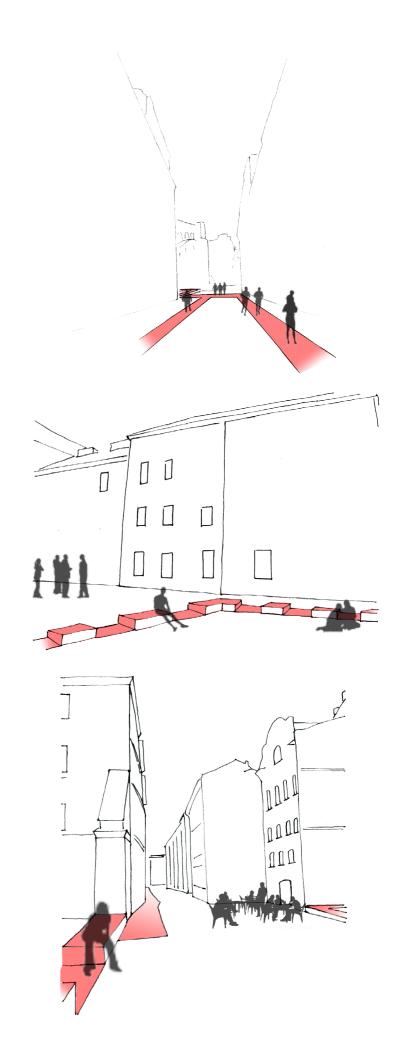

# PHASE III: CREATING ATMOSPHERE BY VISUAL | AUDITIVE ATTRATIONS

ARSENAL & INFOPOINT

- I. Activation of arsenal gallery
  II. Creating an infopoint / observation deck

I. Activation of neighbouring ground-floors
II. Usage of groundfloors for school and synagoge

USAGE OF BEITH GAMIDRASH AND NEW SYNAGO-

- I. Red highlighting of the blocks
- II. Red stripes crossing "streets" to stop the walk through

SQUARE DESIGN