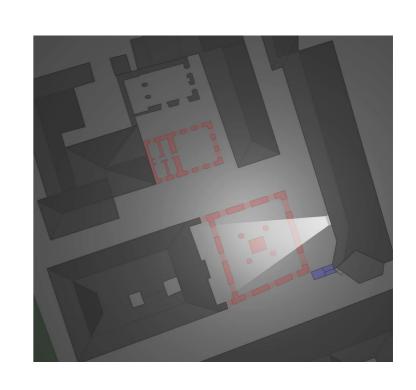

# PHASE III: CREATING ATMOSPHERE BY VISUAL | AUDITIVE ATTRATIONS

ARSENAL & INFOPOINT

- I. Activation of arsenal gallery
  II. Creating an infopoint / observation deck

I. Activation of neighbouring ground-floors
II. Usage of groundfloors for school and synagoge

USAGE OF BEITH GAMIDRASH AND NEW SYNAGO-

- I. Red highlighting of the blocks
- II. Red stripes crossing "streets" to stop the walk through

SQUARE DESIGN