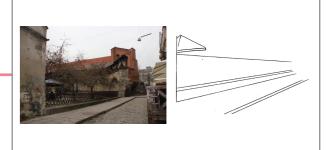

USAGE OF BEITH GAMIDRASH AND NEW SYNAGO-

- I. Red highlighting of the blocks
- II. Red stripes crossing "streets" to stop the walk through

SQUARE DESIGN