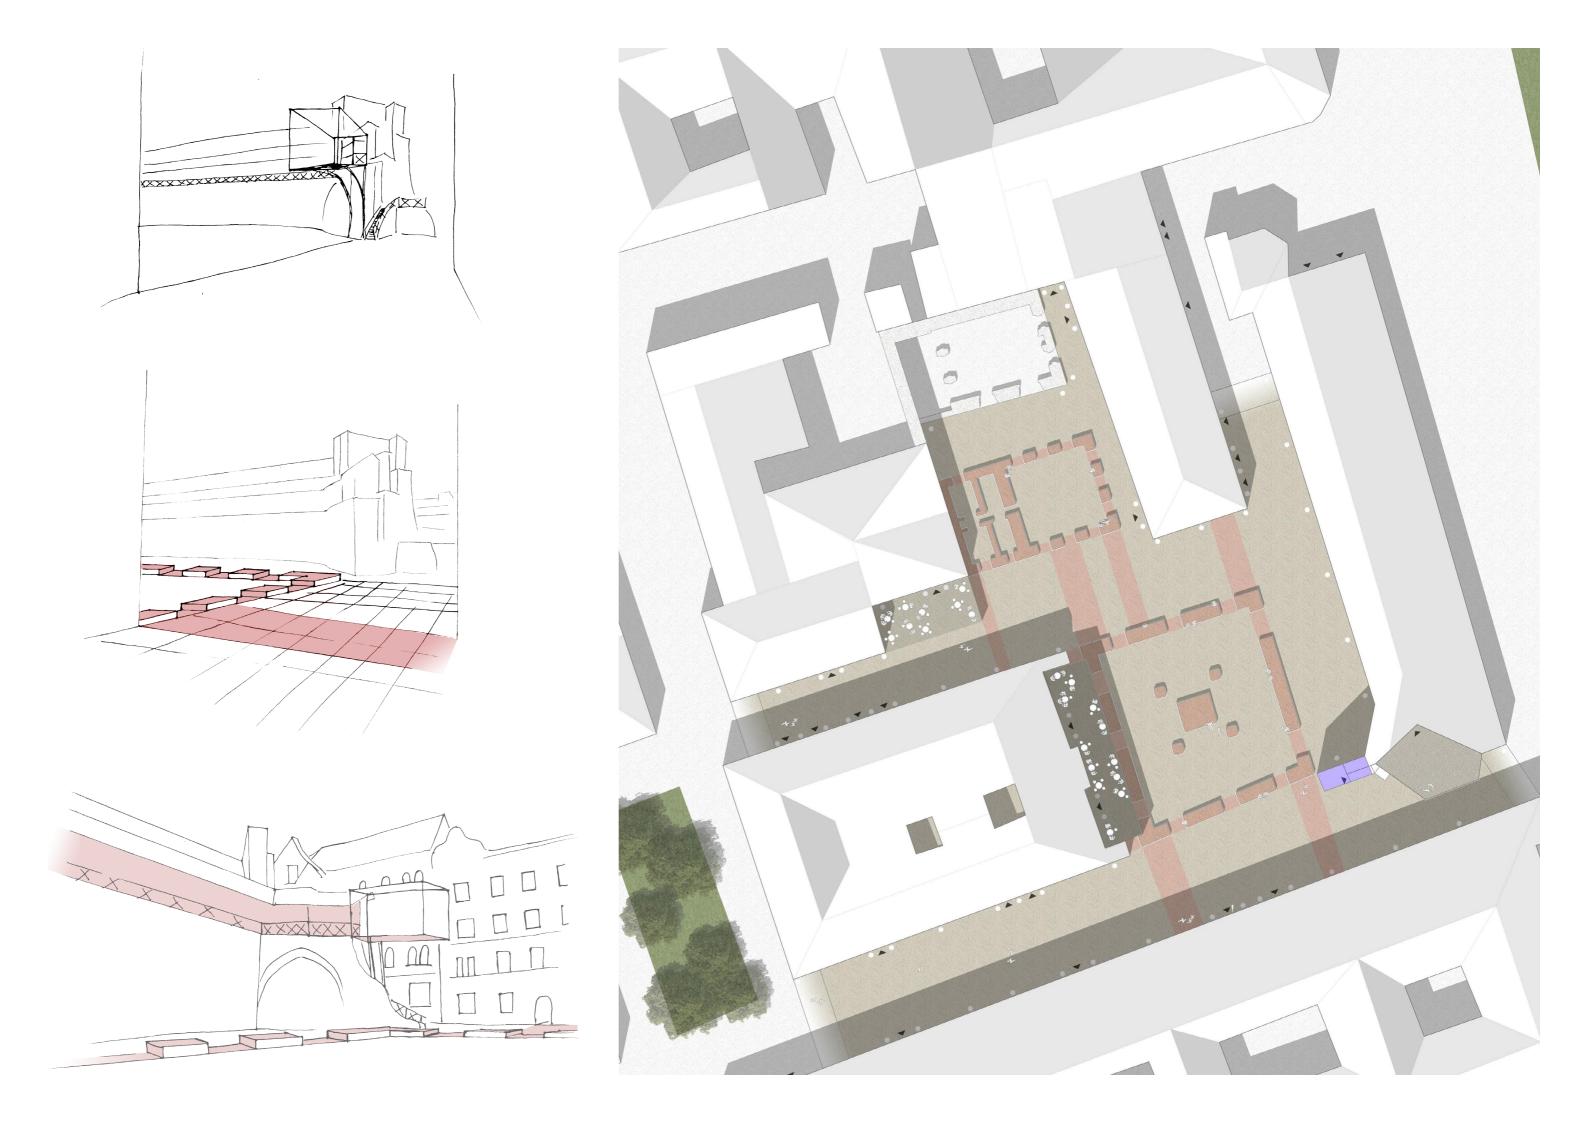

# PHASE III: CREATING ATMOSPHERE BY VISUAL | AUDITIVE ATTRATIONS

ARSENAL & INFOPOINT

- I. Activation of arsenal gallery
  II. Creating an infopoint / observation deck

I. Activation of neighbouring ground-floors
II. Usage of groundfloors for school and synagoge

USAGE OF BEITH GAMIDRASH AND NEW SYNAGO-

- I. Red highlighting of the blocks
- II. Red stripes crossing "streets" to stop the walk through

SQUARE DESIGN