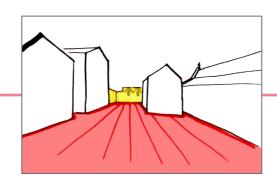

USAGE OF BEITH GAMIDRASH AND NEW SYNAGO-

- I. Red highlighting of the blocks
- II. Red stripes crossing "streets" to stop the walk through

SQUARE DESIGN