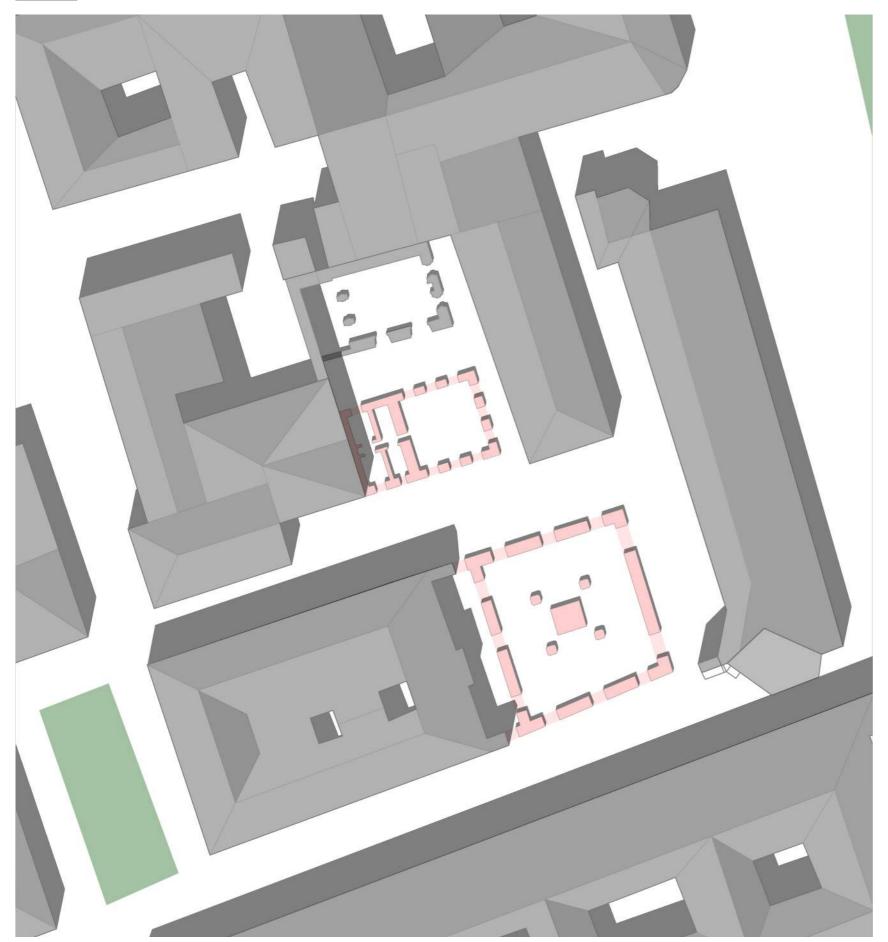

#### PHASE I: CREATING FREE SPACE BY BREAKING BORDERS

PHASE II: MAKING HISTORY VISIBLE BY VISUALISING GROUNDPLANS

# PHASE III: CREATING ATMOSPHERE BY VISUAL | AUDITIVE ATTRATIONS

ARSENAL & INFOPOINT

- I. Activation of arsenal gallery
  II. Creating an infopoint / observation deck

I. Activation of neighbouring ground-floors
II. Usage of groundfloors for school and synagoge

USAGE OF BEITH GAMIDRASH AND NEW SYNAGO-

- I. Red highlighting of the blocks
- II. Red stripes crossing "streets" to stop the walk through

SQUARE DESIGN