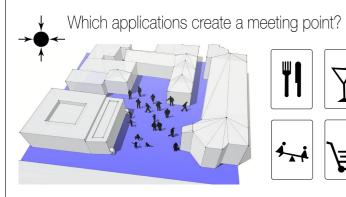

# PHASE III: CREATING ATMOSPHERE BY VISUAL | AUDITIVE ATTRATIONS

ARSENAL & INFOPOINT

- I. Activation of arsenal gallery
  II. Creating an infopoint / observation deck

I. Activation of neighbouring ground-floors
II. Usage of groundfloors for school and synagoge