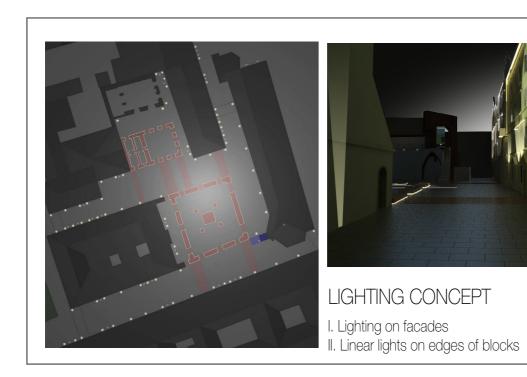

# PHASE III: CREATING ATMOSPHERE BY VISUAL | AUDITIVE ATTRATIONS

ARSENAL & INFOPOINT

- I. Activation of arsenal gallery
  II. Creating an infopoint / observation deck

I. Activation of neighbouring ground-floors
II. Usage of groundfloors for school and synagoge