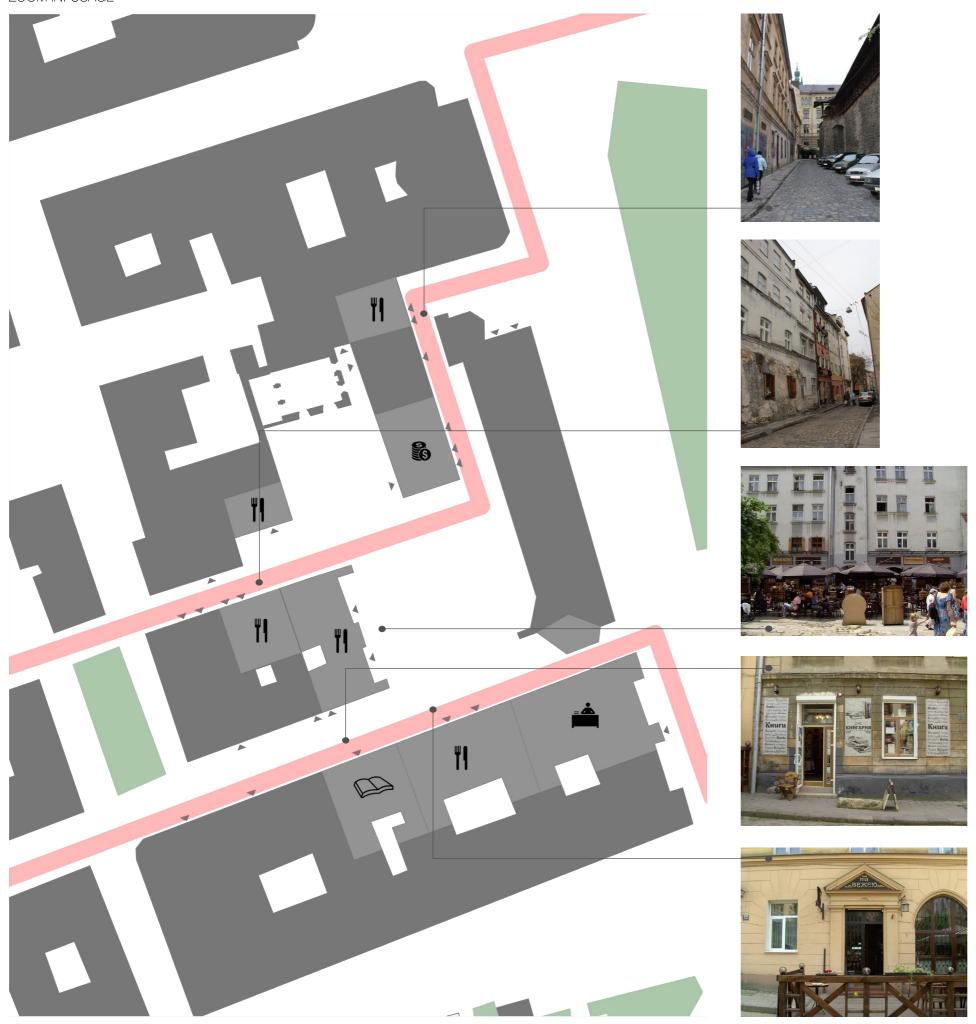

#### PHASE I: CREATING FREE SPACE BY BREAKING BORDERS

PHASE II: MAKING HISTORY VISIBLE BY VISUALISING GROUNDPLANS

# PHASE III: CREATING ATMOSPHERE BY VISUAL | AUDITIVE ATTRATIONS

ARSENAL & INFOPOINT

- I. Activation of arsenal gallery
  II. Creating an infopoint / observation deck

I. Activation of neighbouring ground-floors
II. Usage of groundfloors for school and synagoge

USAGE OF BEITH GAMIDRASH AND NEW SYNAGO-

- I. Red highlighting of the blocks
- II. Red stripes crossing "streets" to stop the walk through

SQUARE DESIGN