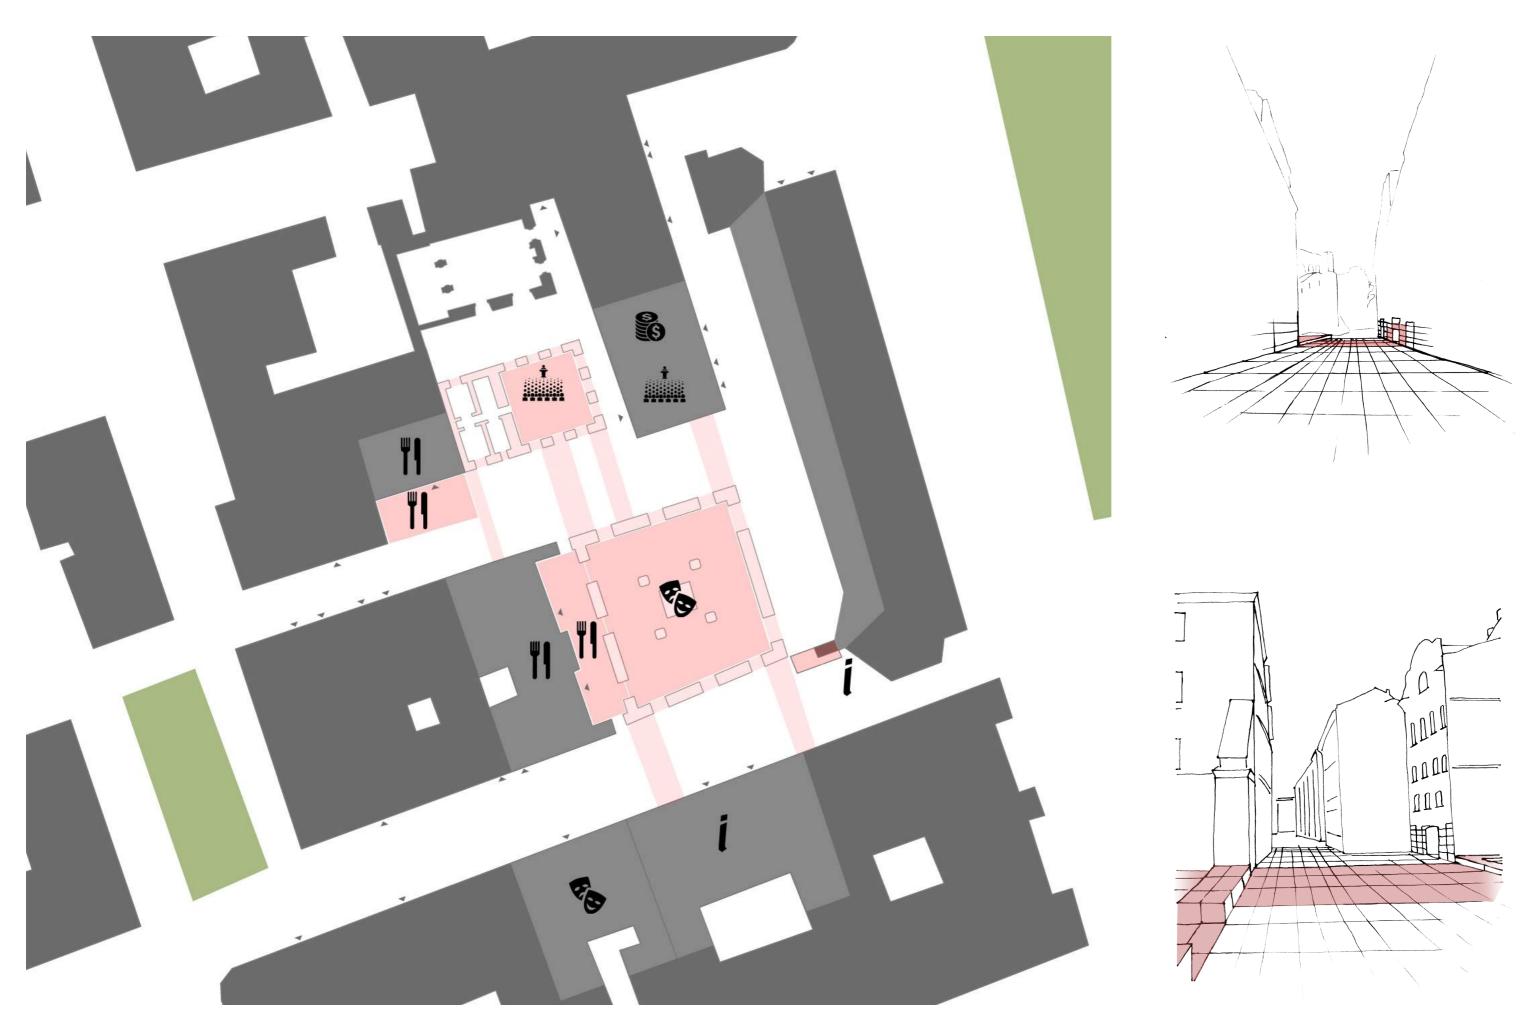

# PHASE III: CREATING ATMOSPHERE BY VISUAL | AUDITIVE ATTRATIONS

ARSENAL & INFOPOINT

- I. Activation of arsenal gallery
  II. Creating an infopoint / observation deck

I. Activation of neighbouring ground-floors
II. Usage of groundfloors for school and synagoge

USAGE OF BEITH GAMIDRASH AND NEW SYNAGO-

- I. Red highlighting of the blocks
- II. Red stripes crossing "streets" to stop the walk through

SQUARE DESIGN