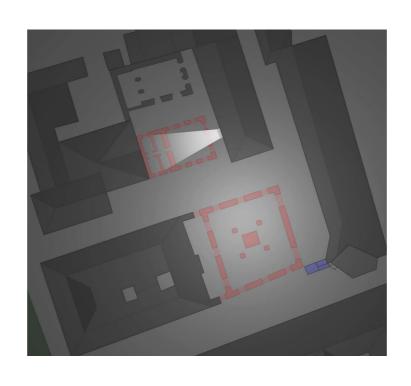

# PHASE III: CREATING ATMOSPHERE BY VISUAL | AUDITIVE ATTRATIONS

ARSENAL & INFOPOINT

- I. Activation of arsenal gallery
  II. Creating an infopoint / observation deck

I. Activation of neighbouring ground-floors
II. Usage of groundfloors for school and synagoge

USAGE OF BEITH GAMIDRASH AND NEW SYNAGO-

- I. Red highlighting of the blocks
- II. Red stripes crossing "streets" to stop the walk through

SQUARE DESIGN