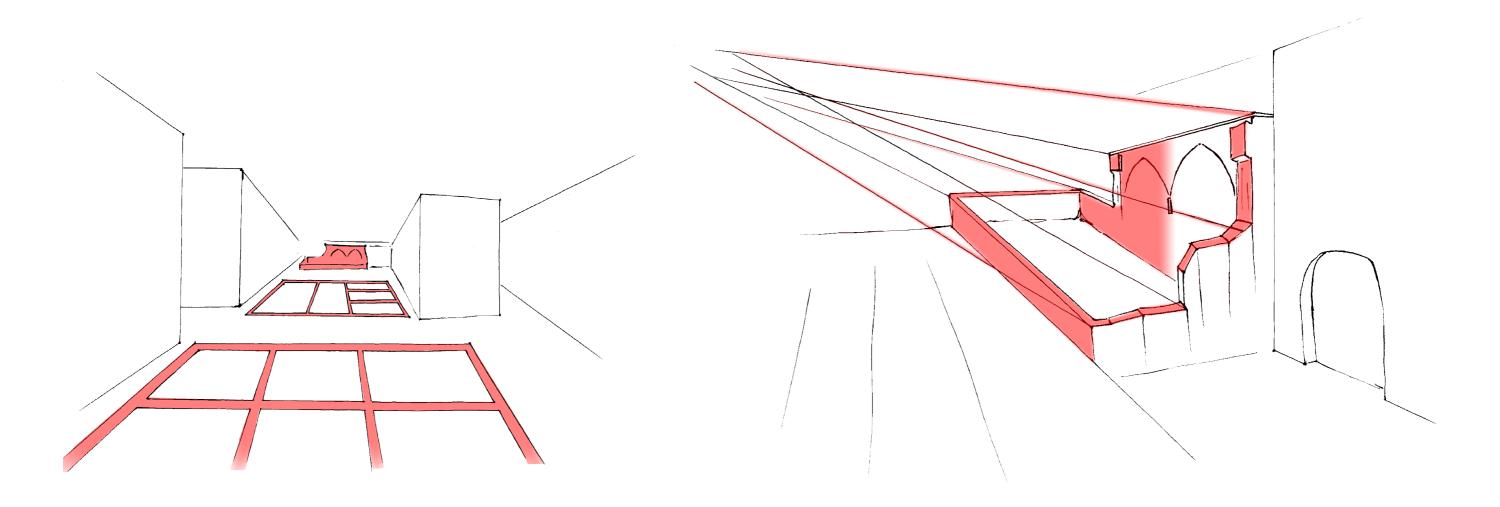

# PHASE III: CREATING ATMOSPHERE BY VISUAL | AUDITIVE ATTRATIONS

ARSENAL & INFOPOINT

- I. Activation of arsenal gallery
  II. Creating an infopoint / observation deck

I. Activation of neighbouring ground-floors
II. Usage of groundfloors for school and synagoge

USAGE OF BEITH GAMIDRASH AND NEW SYNAGO-

- I. Red highlighting of the blocks
- II. Red stripes crossing "streets" to stop the walk through

SQUARE DESIGN