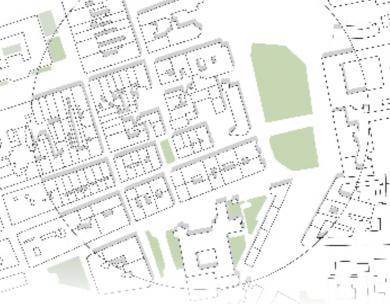

# PHASE III: CREATING ATMOSPHERE BY VISUAL | AUDITIVE ATTRATIONS

ARSENAL & INFOPOINT

- I. Activation of arsenal gallery
  II. Creating an infopoint / observation deck

I. Activation of neighbouring ground-floors
II. Usage of groundfloors for school and synagoge

USAGE OF BEITH GAMIDRASH AND NEW SYNAGO-

- I. Red highlighting of the blocks
- II. Red stripes crossing "streets" to stop the walk through

SQUARE DESIGN