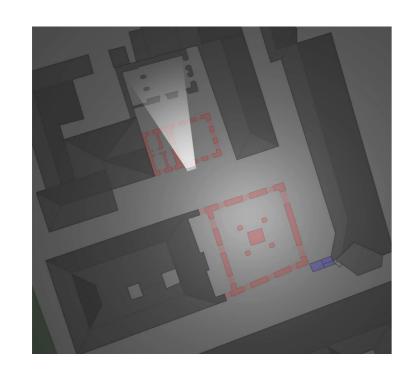

# PHASE III: CREATING ATMOSPHERE BY VISUAL | AUDITIVE ATTRATIONS

ARSENAL & INFOPOINT

- I. Activation of arsenal gallery
  II. Creating an infopoint / observation deck

I. Activation of neighbouring ground-floors
II. Usage of groundfloors for school and synagoge

USAGE OF BEITH GAMIDRASH AND NEW SYNAGO-

- I. Red highlighting of the blocks
- II. Red stripes crossing "streets" to stop the walk through

SQUARE DESIGN