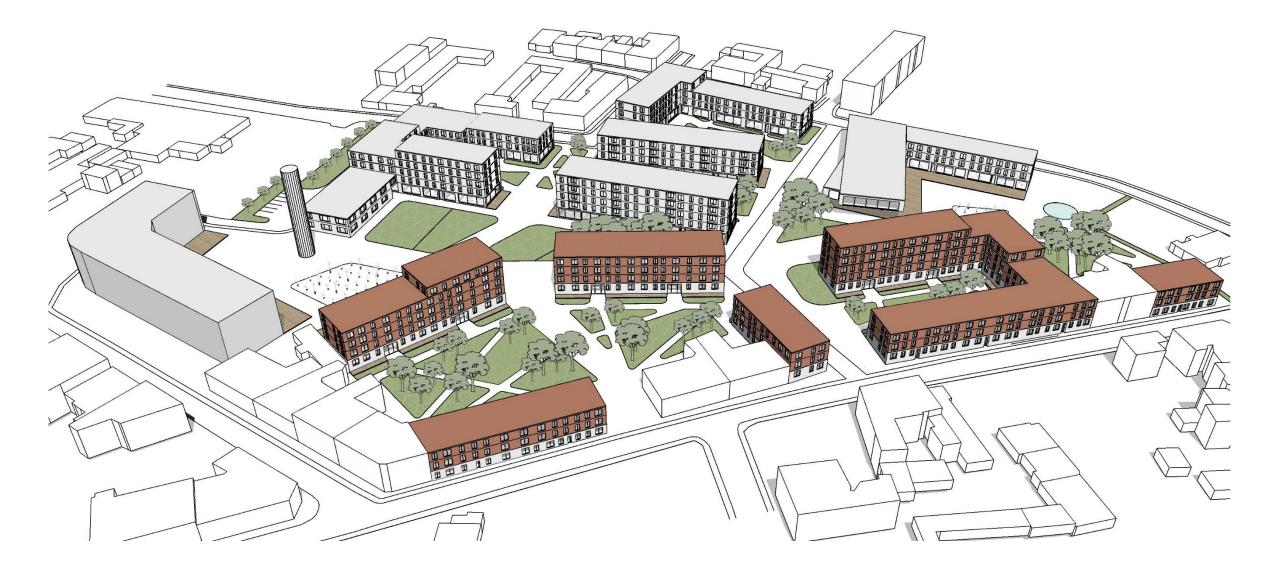

a new look at the existing urban area

Yaryna Hnopko\_Olena Zaluzhna\_UDL\_2020

# LOCATION

IMPRESSIONS







### **MAIN GOALS**



### CONCEPT



formation of the new houses in quarters new connections through the site with the main axis

new centers filled with greenery and tending to creative points of attraction

## MASTERPLAN







### **BUILDING TYPOLOGIES**





L-shaped quarter which limits the site and makes the yard more cozy



semi-closed quarter which forms comfortable interior space



two linear buildings which extend the interior space



# MASTERPLAN WITH THE PLAN OF 1 FLOOR







#### DETAILED FRAGMENTS OF THE MASTERPLAN











### **3D SCHEME\_FUNCTIONS**



**3D SCHEME**