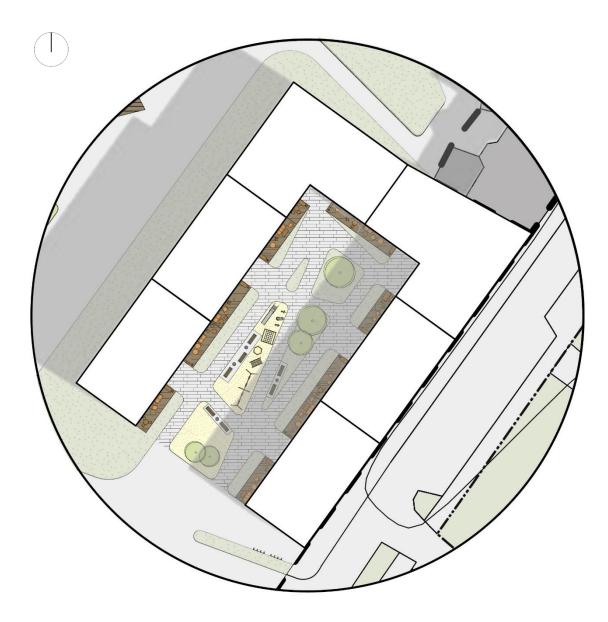

a new look at the existing urban area

Yaryna Hnopko\_Olena Zaluzhna\_UDL\_2020

# LOCATION

IMPRESSIONS







### **MAIN GOALS**



### CONCEPT



formation of the new houses in quarters new connections through the site with the main axis

new centers filled with greenery and tending to creative points of attraction

## MASTERPLAN







### **BUILDING TYPOLOGIES**





L-shaped quarter which limits the site and makes the yard more cozy



semi-closed quarter which forms comfortable interior space



two linear buildings which extend the interior space



# MASTERPLAN WITH THE PLAN OF 1 FLOOR







#### DETAILED FRAGMENTS OF THE MASTERPLAN











### **3D SCHEME\_FUNCTIONS**



**3D SCHEME**