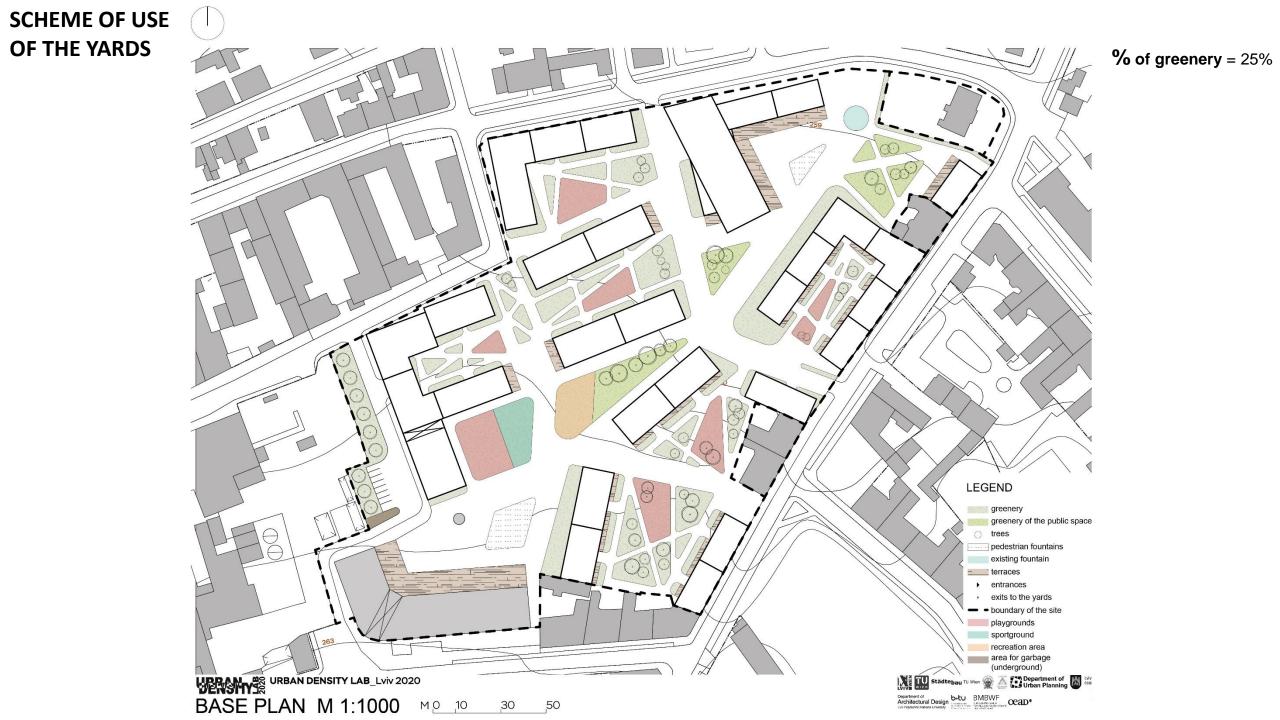

a new look at the existing urban area

Yaryna Hnopko\_Olena Zaluzhna\_UDL\_2020

# LOCATION

IMPRESSIONS







### **MAIN GOALS**



### CONCEPT



formation of the new houses in quarters new connections through the site with the main axis

new centers filled with greenery and tending to creative points of attraction

## MASTERPLAN







### **BUILDING TYPOLOGIES**





L-shaped quarter which limits the site and makes the yard more cozy



semi-closed quarter which forms comfortable interior space



two linear buildings which extend the interior space



# MASTERPLAN WITH THE PLAN OF 1 FLOOR







#### DETAILED FRAGMENTS OF THE MASTERPLAN











### **3D SCHEME\_FUNCTIONS**



**3D SCHEME**