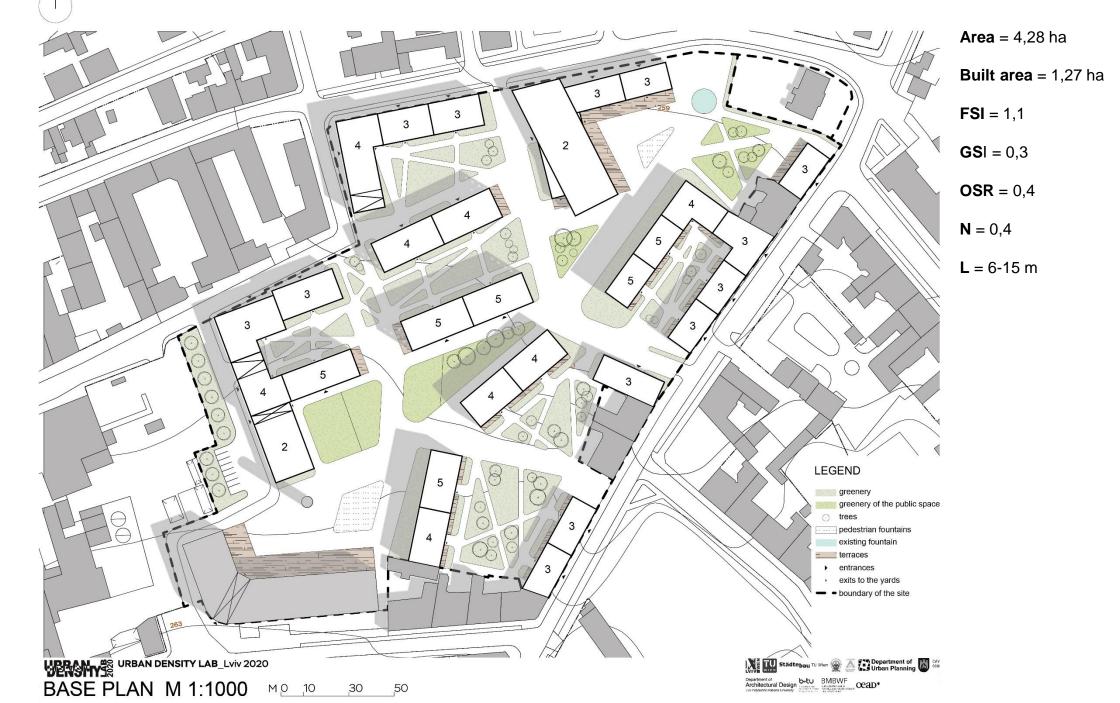

a new look at the existing urban area

Yaryna Hnopko\_Olena Zaluzhna\_UDL\_2020

# LOCATION

IMPRESSIONS







### **MAIN GOALS**



### CONCEPT



formation of the new houses in quarters new connections through the site with the main axis

new centers filled with greenery and tending to creative points of attraction

## MASTERPLAN







### **BUILDING TYPOLOGIES**





L-shaped quarter which limits the site and makes the yard more cozy



semi-closed quarter which forms comfortable interior space



two linear buildings which extend the interior space



# MASTERPLAN WITH THE PLAN OF 1 FLOOR







#### DETAILED FRAGMENTS OF THE MASTERPLAN











### **3D SCHEME\_FUNCTIONS**



**3D SCHEME**