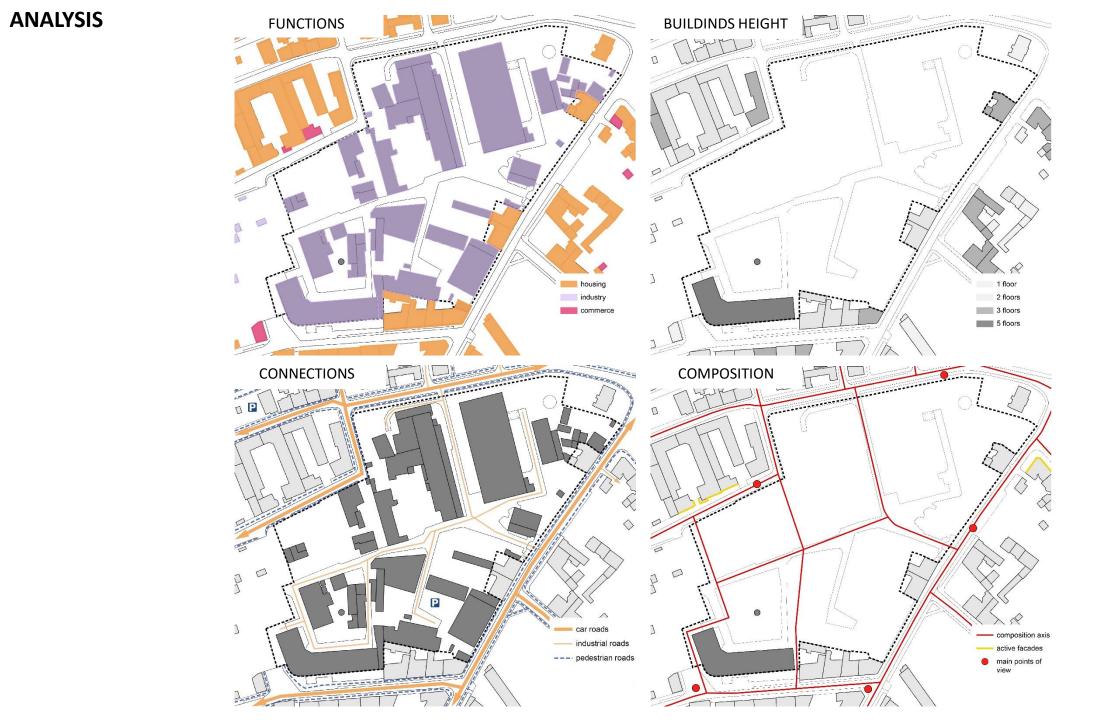

a new look at the existing urban area

Yaryna Hnopko\_Olena Zaluzhna\_UDL\_2020

# LOCATION

IMPRESSIONS







### **MAIN GOALS**



### CONCEPT



formation of the new houses in quarters new connections through the site with the main axis

new centers filled with greenery and tending to creative points of attraction

## MASTERPLAN







### **BUILDING TYPOLOGIES**





L-shaped quarter which limits the site and makes the yard more cozy



semi-closed quarter which forms comfortable interior space



two linear buildings which extend the interior space



# MASTERPLAN WITH THE PLAN OF 1 FLOOR







#### DETAILED FRAGMENTS OF THE MASTERPLAN











### **3D SCHEME\_FUNCTIONS**



**3D SCHEME**