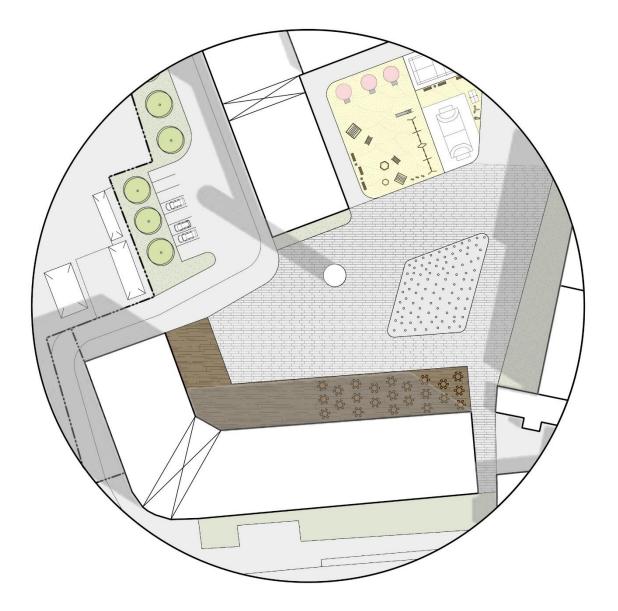

a new look at the existing urban area

Yaryna Hnopko\_Olena Zaluzhna\_UDL\_2020

# LOCATION

IMPRESSIONS







### **MAIN GOALS**



### CONCEPT



formation of the new houses in quarters new connections through the site with the main axis

new centers filled with greenery and tending to creative points of attraction

## MASTERPLAN







### **BUILDING TYPOLOGIES**





L-shaped quarter which limits the site and makes the yard more cozy



semi-closed quarter which forms comfortable interior space



two linear buildings which extend the interior space



# MASTERPLAN WITH THE PLAN OF 1 FLOOR







#### DETAILED FRAGMENTS OF THE MASTERPLAN











### **3D SCHEME\_FUNCTIONS**



**3D SCHEME**