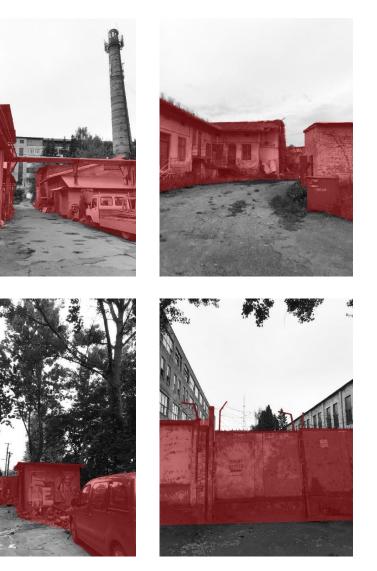

a new look at the existing urban area

Yaryna Hnopko\_Olena Zaluzhna\_UDL\_2020

# LOCATION

IMPRESSIONS







### **MAIN GOALS**



### CONCEPT



formation of the new houses in quarters new connections through the site with the main axis

new centers filled with greenery and tending to creative points of attraction

## MASTERPLAN







### **BUILDING TYPOLOGIES**





L-shaped quarter which limits the site and makes the yard more cozy



semi-closed quarter which forms comfortable interior space



two linear buildings which extend the interior space



# MASTERPLAN WITH THE PLAN OF 1 FLOOR







#### DETAILED FRAGMENTS OF THE MASTERPLAN











### **3D SCHEME\_FUNCTIONS**



**3D SCHEME**