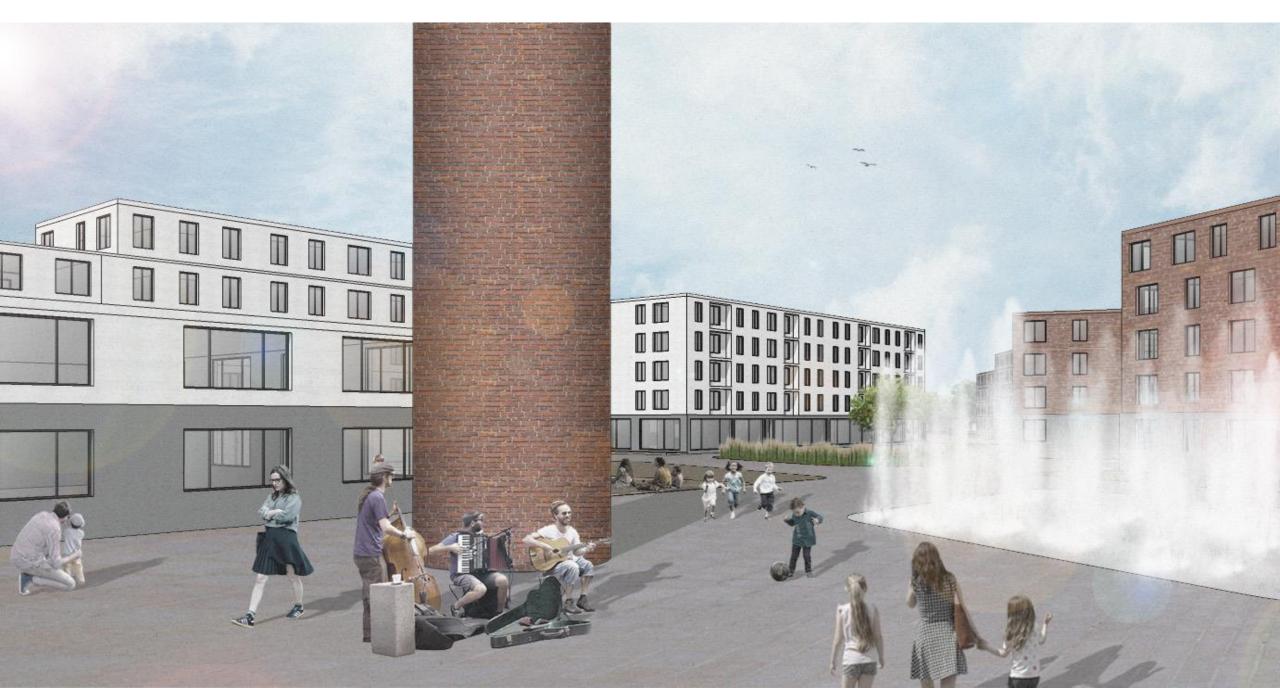

a new look at the existing urban area

Yaryna Hnopko\_Olena Zaluzhna\_UDL\_2020

# LOCATION

IMPRESSIONS







### **MAIN GOALS**



### CONCEPT



formation of the new houses in quarters new connections through the site with the main axis

new centers filled with greenery and tending to creative points of attraction

## MASTERPLAN







### **BUILDING TYPOLOGIES**





L-shaped quarter which limits the site and makes the yard more cozy



semi-closed quarter which forms comfortable interior space



two linear buildings which extend the interior space



# MASTERPLAN WITH THE PLAN OF 1 FLOOR







#### DETAILED FRAGMENTS OF THE MASTERPLAN











### **3D SCHEME\_FUNCTIONS**



**3D SCHEME**