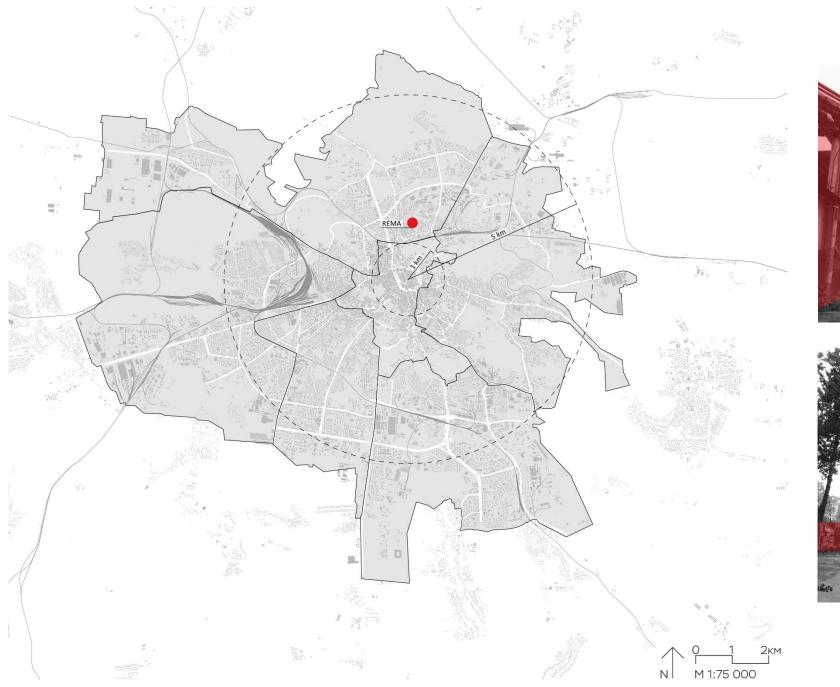

a new look at the existing urban area

Yaryna Hnopko\_Olena Zaluzhna\_UDL\_2020

# LOCATION

IMPRESSIONS







### **MAIN GOALS**



### CONCEPT



formation of the new houses in quarters new connections through the site with the main axis

new centers filled with greenery and tending to creative points of attraction

## MASTERPLAN







### **BUILDING TYPOLOGIES**





L-shaped quarter which limits the site and makes the yard more cozy



semi-closed quarter which forms comfortable interior space



two linear buildings which extend the interior space



# MASTERPLAN WITH THE PLAN OF 1 FLOOR







#### DETAILED FRAGMENTS OF THE MASTERPLAN











### **3D SCHEME\_FUNCTIONS**



**3D SCHEME**