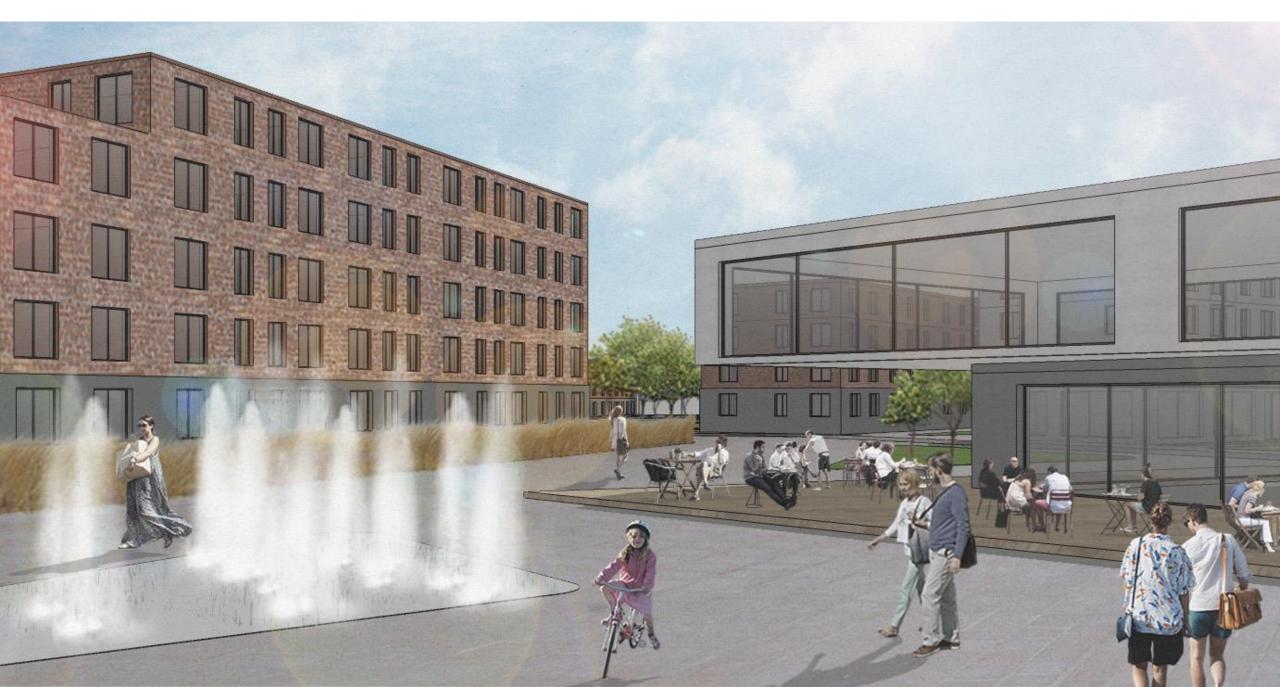

a new look at the existing urban area

Yaryna Hnopko\_Olena Zaluzhna\_UDL\_2020

# LOCATION

IMPRESSIONS







### **MAIN GOALS**



### CONCEPT



formation of the new houses in quarters new connections through the site with the main axis

new centers filled with greenery and tending to creative points of attraction

## MASTERPLAN







### **BUILDING TYPOLOGIES**





L-shaped quarter which limits the site and makes the yard more cozy



semi-closed quarter which forms comfortable interior space



two linear buildings which extend the interior space



# MASTERPLAN WITH THE PLAN OF 1 FLOOR







#### DETAILED FRAGMENTS OF THE MASTERPLAN











### **3D SCHEME\_FUNCTIONS**



**3D SCHEME**