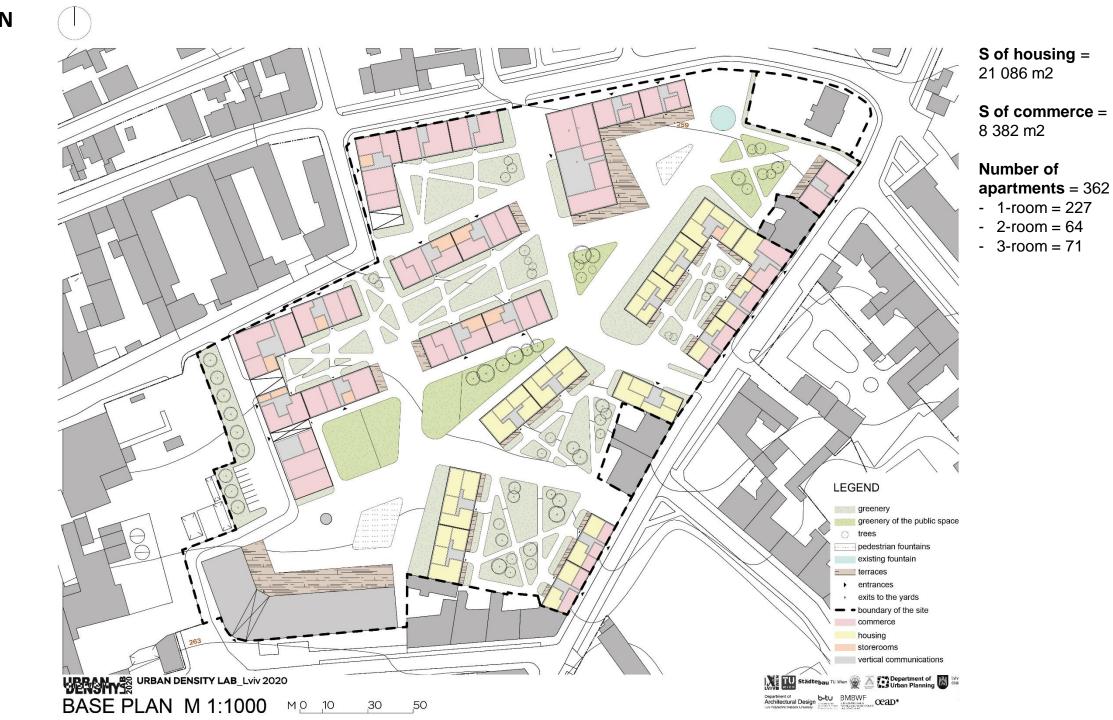

a new look at the existing urban area

Yaryna Hnopko\_Olena Zaluzhna\_UDL\_2020

# LOCATION

IMPRESSIONS







### **MAIN GOALS**



### CONCEPT



formation of the new houses in quarters new connections through the site with the main axis

new centers filled with greenery and tending to creative points of attraction

## MASTERPLAN







### **BUILDING TYPOLOGIES**





L-shaped quarter which limits the site and makes the yard more cozy



semi-closed quarter which forms comfortable interior space



two linear buildings which extend the interior space



# MASTERPLAN WITH THE PLAN OF 1 FLOOR







#### DETAILED FRAGMENTS OF THE MASTERPLAN











### **3D SCHEME\_FUNCTIONS**



**3D SCHEME**