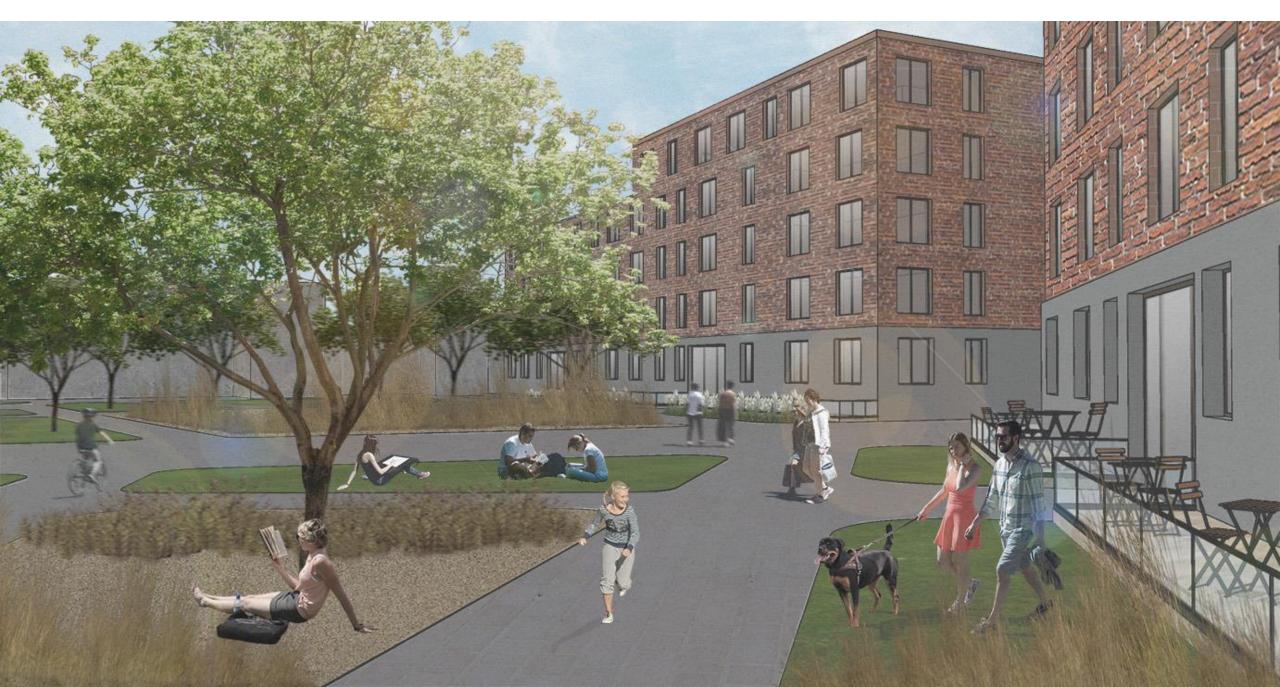

a new look at the existing urban area

Yaryna Hnopko\_Olena Zaluzhna\_UDL\_2020

# LOCATION

IMPRESSIONS







### **MAIN GOALS**



### CONCEPT



formation of the new houses in quarters new connections through the site with the main axis

new centers filled with greenery and tending to creative points of attraction

## MASTERPLAN







### **BUILDING TYPOLOGIES**





L-shaped quarter which limits the site and makes the yard more cozy



semi-closed quarter which forms comfortable interior space



two linear buildings which extend the interior space



# MASTERPLAN WITH THE PLAN OF 1 FLOOR







#### DETAILED FRAGMENTS OF THE MASTERPLAN











### **3D SCHEME\_FUNCTIONS**



**3D SCHEME**