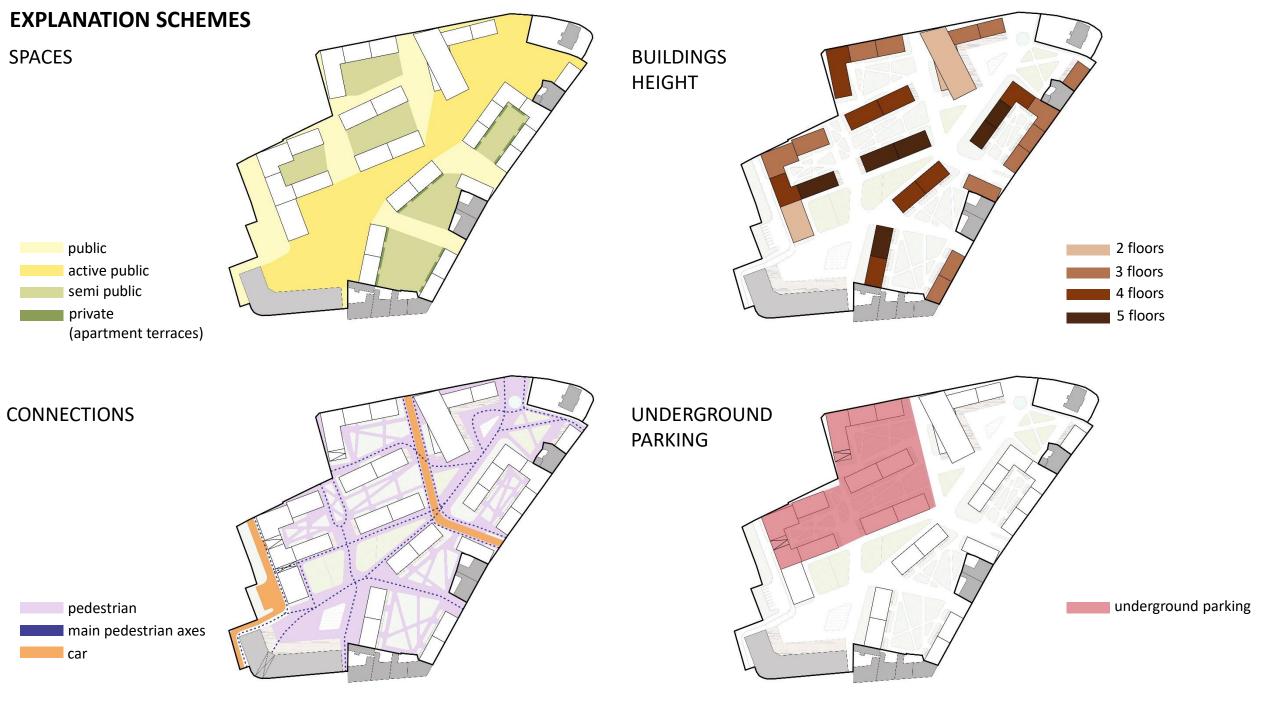

## MASTERPLAN

### **BUILDING TYPOLOGIES**

L-shaped quarter which limits the site and makes the yard more cozy

semi-closed quarter which forms comfortable interior space

two linear buildings which extend the interior space