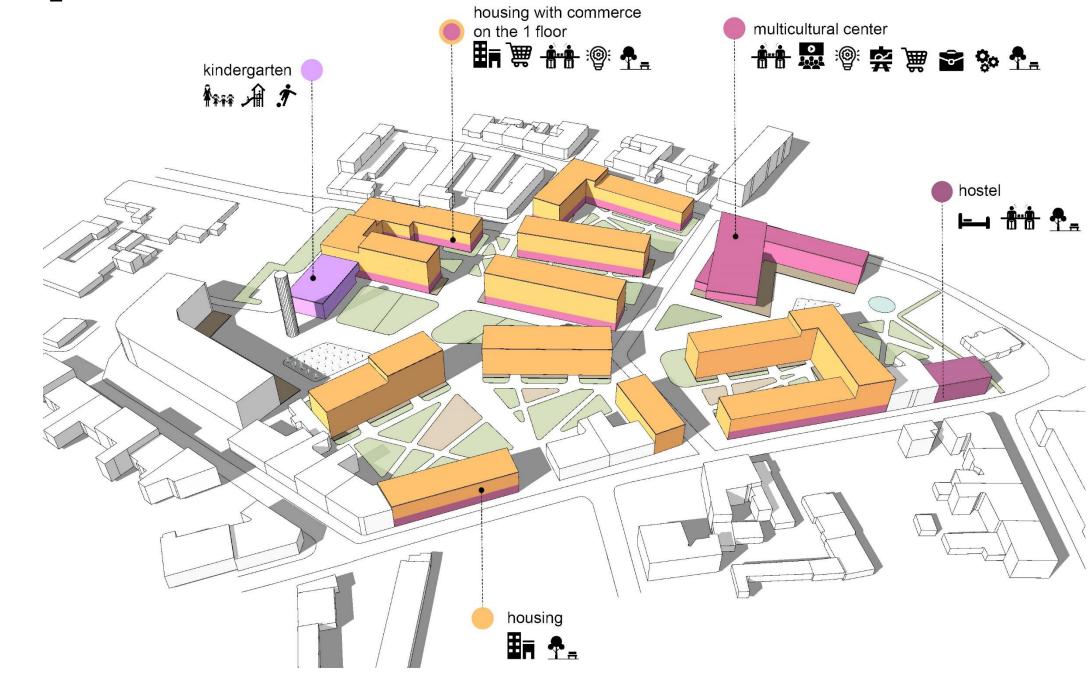

a new look at the existing urban area

Yaryna Hnopko\_Olena Zaluzhna\_UDL\_2020

# LOCATION

IMPRESSIONS







### **MAIN GOALS**



### CONCEPT



formation of the new houses in quarters new connections through the site with the main axis

new centers filled with greenery and tending to creative points of attraction

## MASTERPLAN







### **BUILDING TYPOLOGIES**





L-shaped quarter which limits the site and makes the yard more cozy



semi-closed quarter which forms comfortable interior space



two linear buildings which extend the interior space



# MASTERPLAN WITH THE PLAN OF 1 FLOOR







#### DETAILED FRAGMENTS OF THE MASTERPLAN











### **3D SCHEME\_FUNCTIONS**



**3D SCHEME**