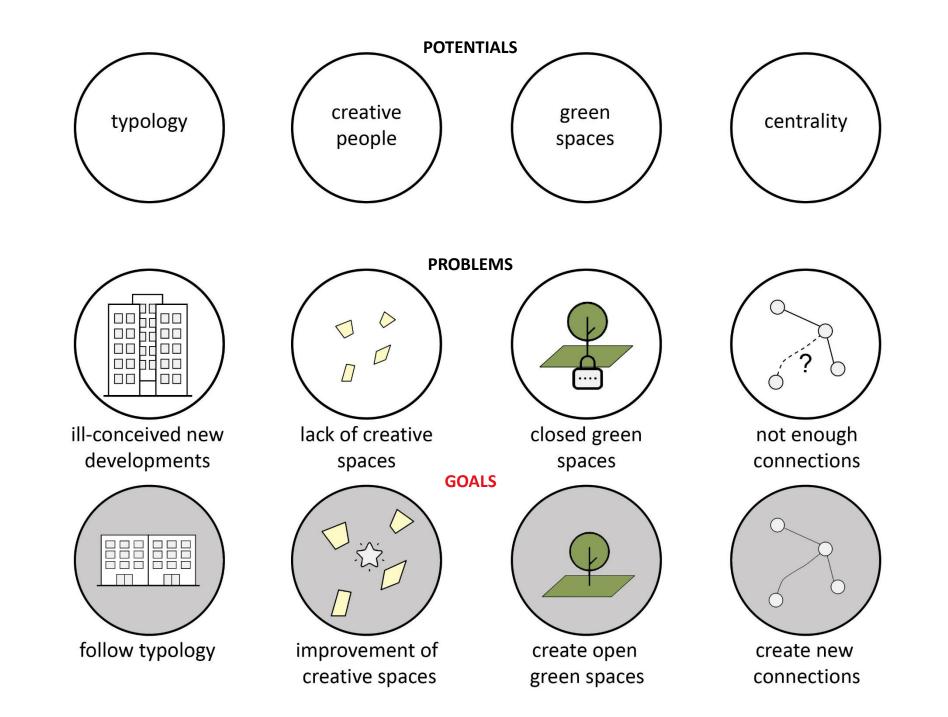

a new look at the existing urban area

Yaryna Hnopko\_Olena Zaluzhna\_UDL\_2020

# LOCATION

IMPRESSIONS







### **MAIN GOALS**



### CONCEPT



formation of the new houses in quarters new connections through the site with the main axis

new centers filled with greenery and tending to creative points of attraction

## MASTERPLAN







### **BUILDING TYPOLOGIES**





L-shaped quarter which limits the site and makes the yard more cozy



semi-closed quarter which forms comfortable interior space



two linear buildings which extend the interior space



# MASTERPLAN WITH THE PLAN OF 1 FLOOR







#### DETAILED FRAGMENTS OF THE MASTERPLAN











### **3D SCHEME\_FUNCTIONS**



**3D SCHEME**