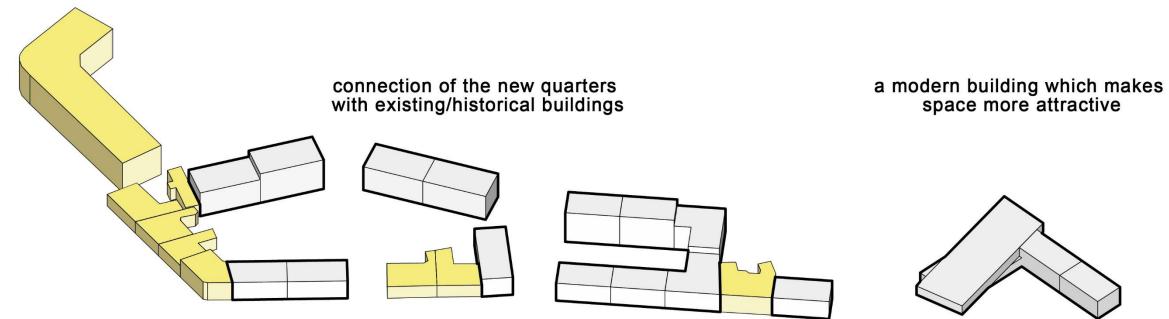

### **BUILDING TYPOLOGIES**

L-shaped quarter which limits the site and makes the yard more cozy

semi-closed quarter which forms comfortable interior space

two linear buildings which extend the interior space