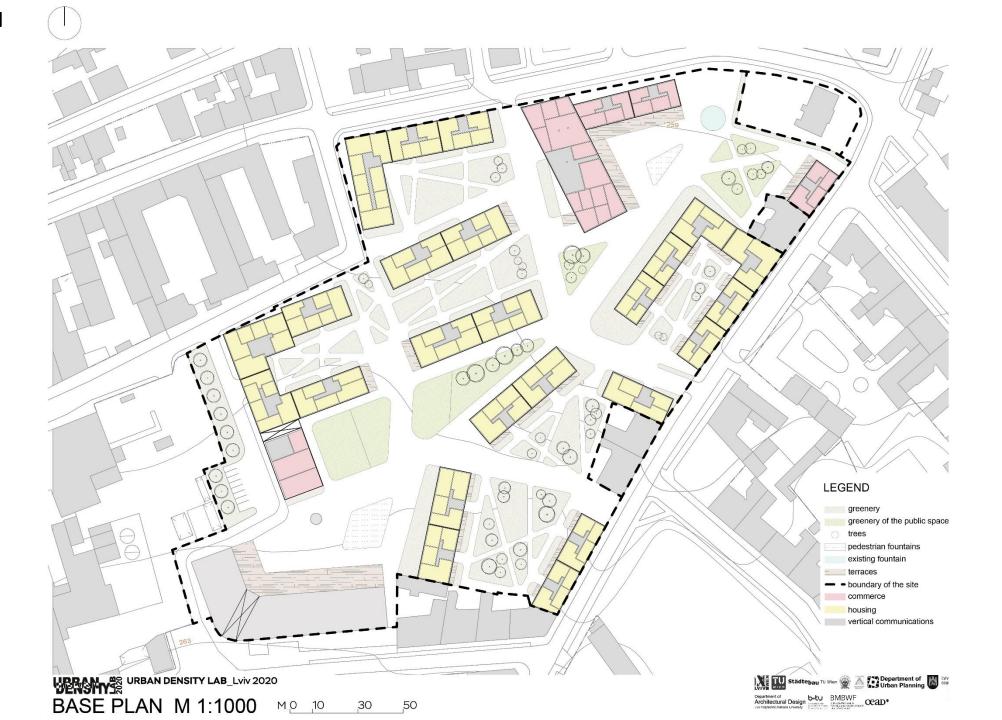

a new look at the existing urban area

Yaryna Hnopko\_Olena Zaluzhna\_UDL\_2020

# LOCATION

IMPRESSIONS







### **MAIN GOALS**



### CONCEPT



formation of the new houses in quarters new connections through the site with the main axis

new centers filled with greenery and tending to creative points of attraction

## MASTERPLAN







### **BUILDING TYPOLOGIES**





L-shaped quarter which limits the site and makes the yard more cozy



semi-closed quarter which forms comfortable interior space



two linear buildings which extend the interior space



# MASTERPLAN WITH THE PLAN OF 1 FLOOR







#### DETAILED FRAGMENTS OF THE MASTERPLAN











### **3D SCHEME\_FUNCTIONS**



**3D SCHEME**