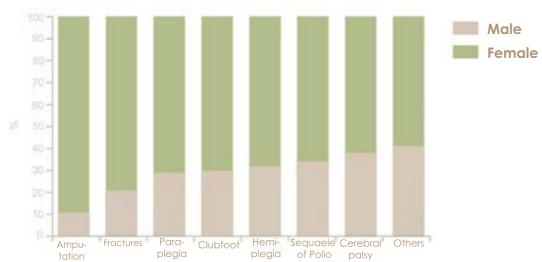

#### Condition

#### Incidence rate of PTSD

Sensor, R.C., Surveya, A., Brahmi, E., Hegres, H., & Norsen, C.S. (1998). Problements stone disorder in the National Community Survey. Actives of general psychology, 32(32), 2348-68.