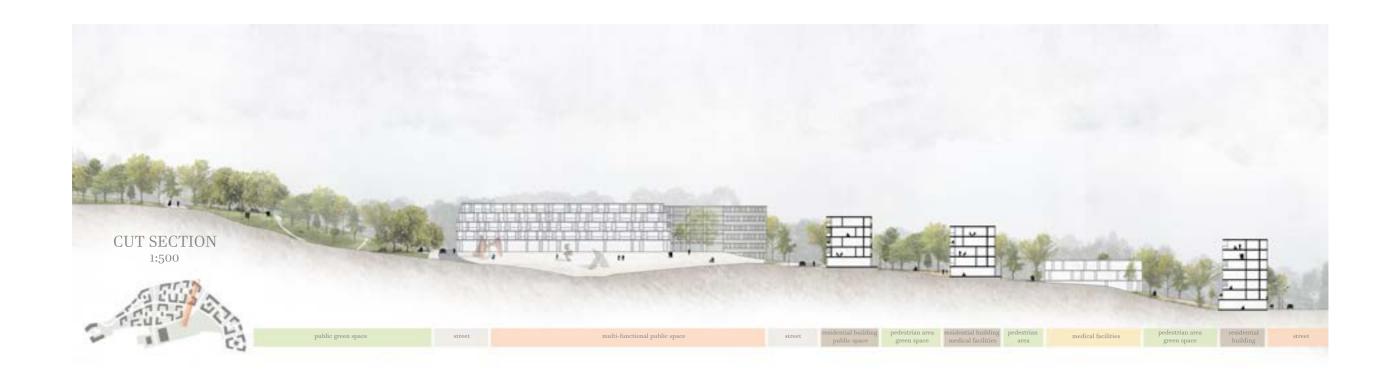

toms?

CSR(Combat Stress Reaction)

- o war neurosis o combat fatigue
- o psychiatric casualities

PTSD(Post Traumatic Stress Disorder)

- o re-experiencing symptoms
- o depression
- o hyperarousal symptoms

#### Incidence rate of PTSD



Sensor, R.C., Surveya, A., Brahmi, E., Hegres, H., & Norsen, C.S. (1998). Problements stone disorder in the National Community Survey. Actives of general psychology, 32(32), 2348-68.

























# CONCEPT DIAGRAMMS

























TYPOLOGY: Block + Deconstruction

**REHABILITATION:** 7 stories

REHABILITATION/ PUBLIC FUNCTIONS: 2 stories

**RESIDENTIAL**: 5 stories





























# MASTERPLAN & SECTION THROUGH REHABILITATION AXIS





























# AXONOMETRY & FREE SPACE ALLOCATION





















































SITE GROUND FLOOR ZOOM-IN





























#### **ESTIMATED NUMBERS**



ca. 206 REHAB. INSTITUTIONS capacity of ca.1030 patients/day



ca. 40 PUBLIC SPACES 20 bars, cafes; cafeterias

**PUBLIC FUNCTIONS** 



ca. 700 APARTMENTS ca. 1400 Residents



**FACTS & FIGURES** 

Area: 28,64 ha Site Height Diff.: 46 m Average Nr. of Floors: 5

Area planned by the City Municipality: 6,34 ha

#### **Distribution of Ground Floor Area:** Distribution of Gross Area:







## **FACTS & FIGURES**