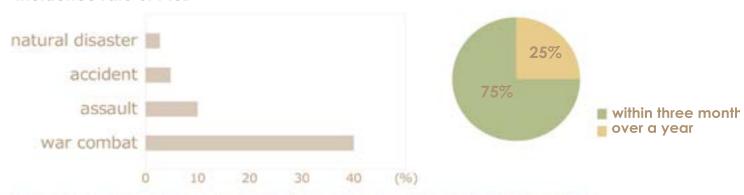

# **Psychiatric Rehabilitation**

what are the symptoms?

CSR(Combat Stress Reaction)

- o war neurosis o combat fatigue
- o psychiatric casualities

PTSD(Post Traumatic Stress Disorder)

- o re-experiencing symptoms
- o depression
- o hyperarousal symptoms

#### Incidence rate of PTSD

Sensor, R.C., Surveya, A., Brahmi, E., Hegres, H., & Norsen, C.S. (1998). Problements stone disorder in the National Community Survey. Actives of general psychology, 32(32), 2348-68.