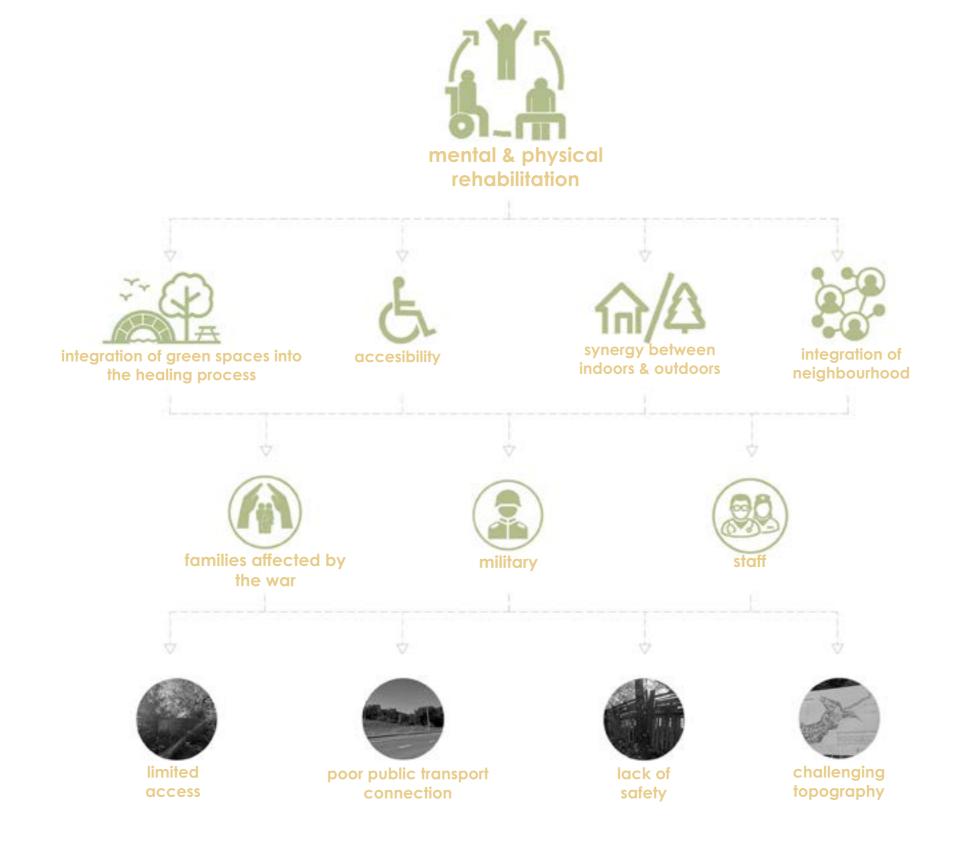

### **Physical Rehabilitation**

bridge the gap between immediate humanitarian rehabilitation needs
long-term programming for people with disabilities
o assistive technology
how?
physiotherapy

# **Psychiatric Rehabilitation**

what are the symptoms?

CSR(Combat Stress Reaction)

- o war neurosis o combat fatigue
- o psychiatric casualities

PTSD(Post Traumatic Stress Disorder)

- o re-experiencing symptoms
- o depression
- o hyperarousal symptoms