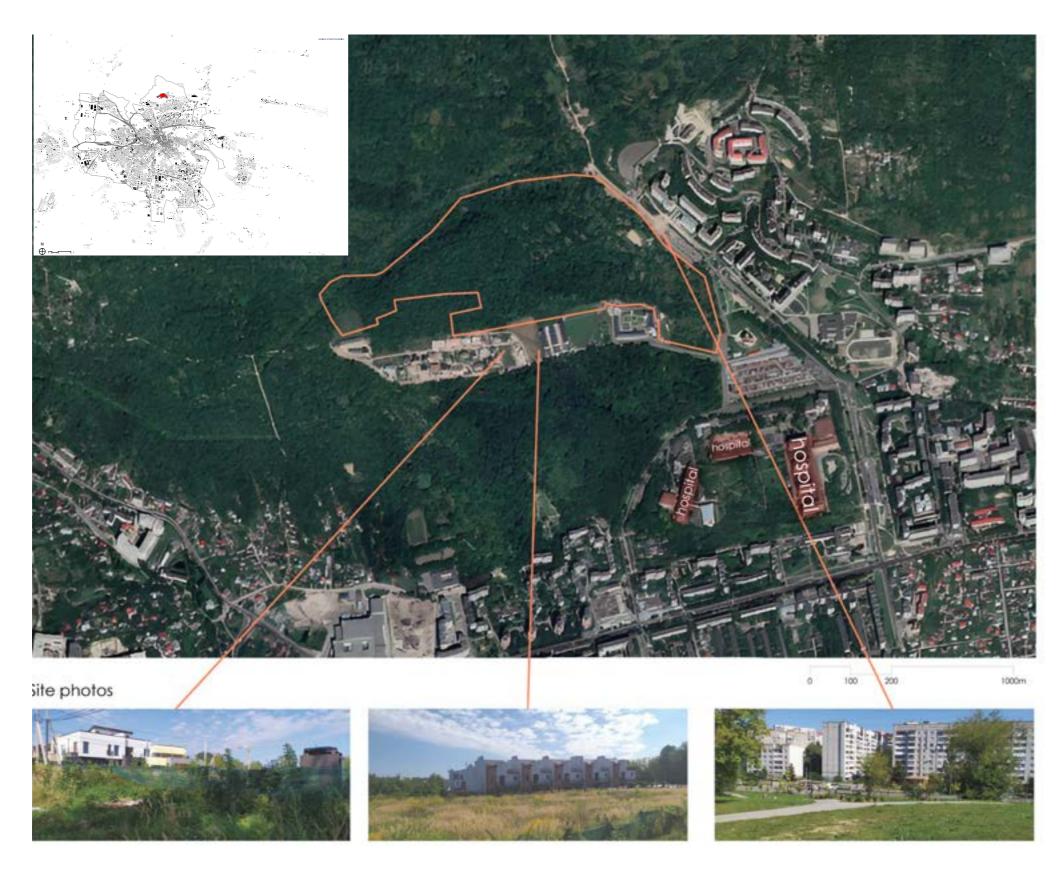

Area: 28,64 ha Site Height Diff.: 46 m Average Nr. of Floors: 5

Area planned by the City Municipality: 6,34 ha