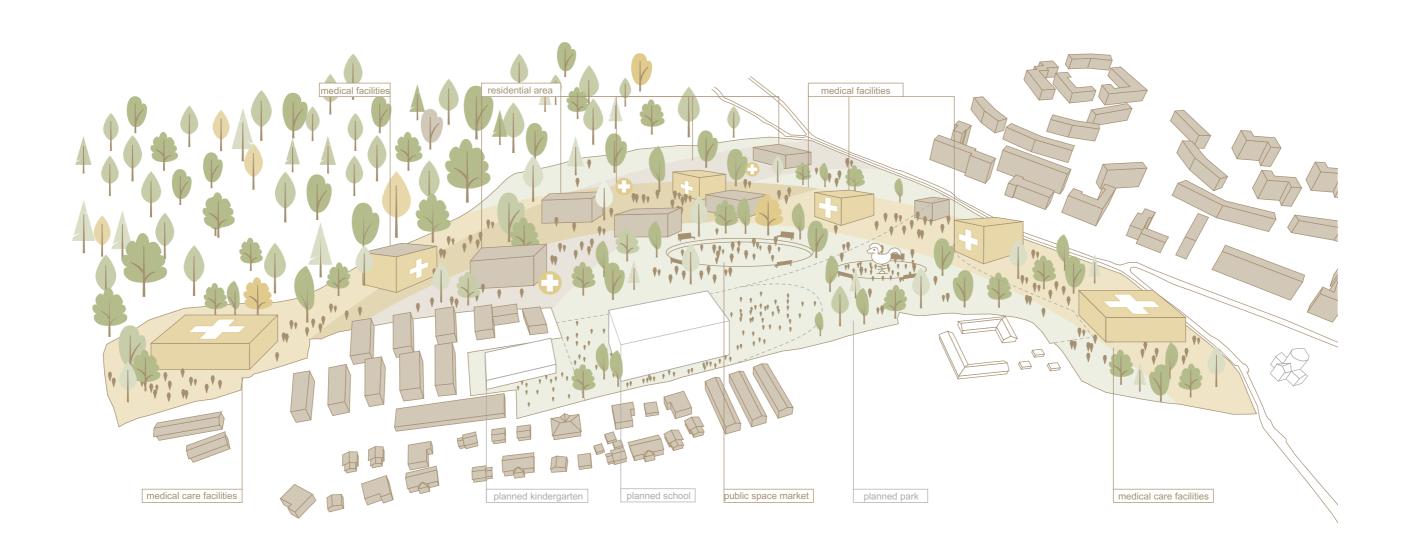

**TOPOGRAPHY** 























































































### **Physical Rehabilitation**

bridge the gap between immediate humanitarian rehabilitation needs
long-term programming for people with disabilities
o assistive technology
how?
physiotherapy

#### Condition





# **Psychiatric Rehabilitation**

what are the symptoms?

CSR(Combat Stress Reaction)

- o war neurosis o combat fatigue
- o psychiatric casualities

PTSD(Post Traumatic Stress Disorder)

- o re-experiencing symptoms
- o depression
- o hyperarousal symptoms

#### Incidence rate of PTSD



Sensor, R.C., Surveya, A., Brahmi, E., Hegres, H., & Norsen, C.S. (1998). Problements stone disorder in the National Community Survey. Actives of general psychology, 32(32), 2348-68.

























# CONCEPT DIAGRAMMS