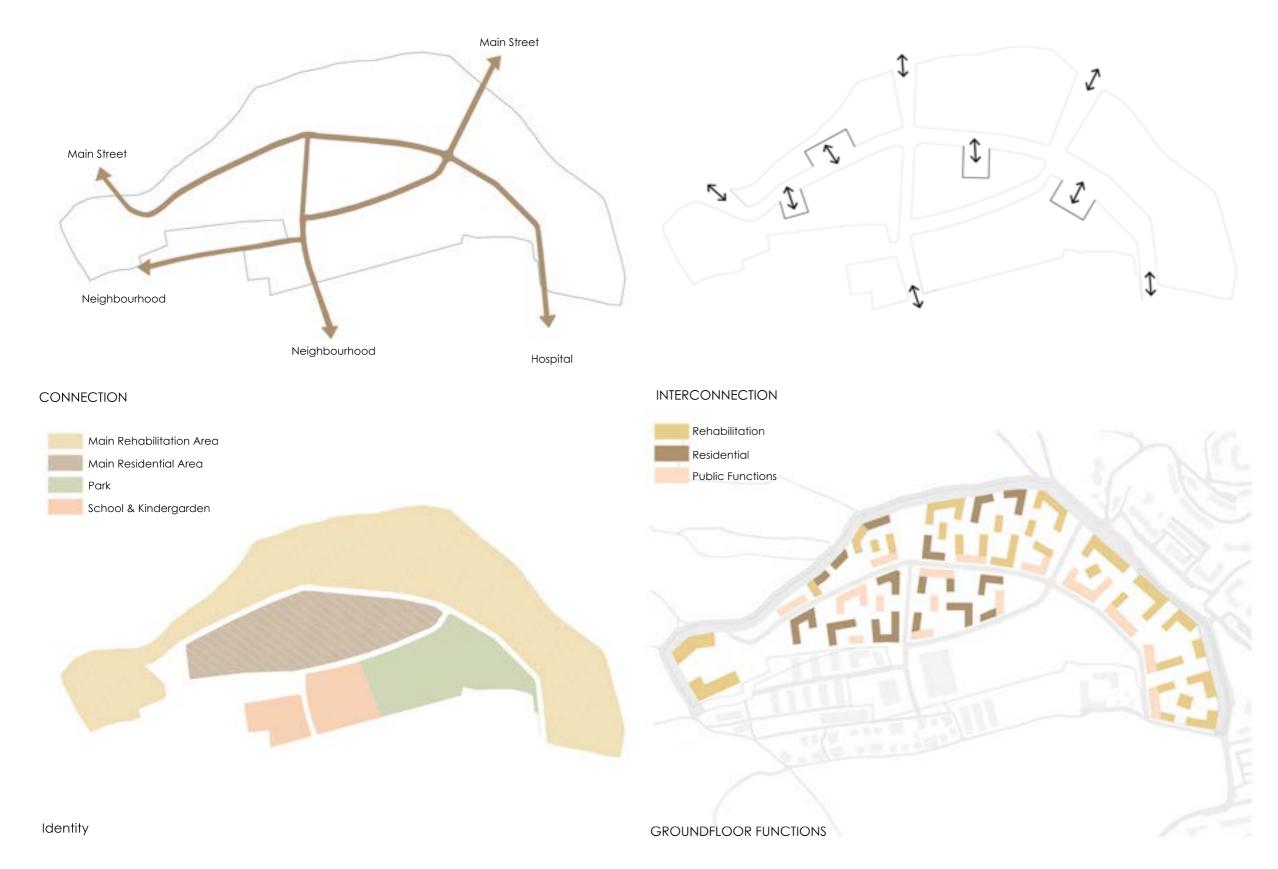

# CONCEPT DIAGRAMMS

TYPOLOGY: Block + Deconstruction

**REHABILITATION:** 7 stories

REHABILITATION/ PUBLIC FUNCTIONS: 2 stories

**RESIDENTIAL**: 5 stories

# MASTERPLAN & SECTION THROUGH REHABILITATION AXIS

# AXONOMETRY & FREE SPACE ALLOCATION

SITE GROUND FLOOR ZOOM-IN