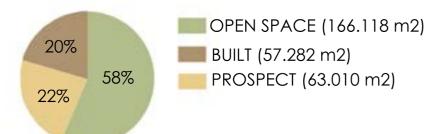

Block + Deconstruction

**REHABILITATION:** 7 stories

REHABILITATION/ PUBLIC FUNCTIONS: 2 stories

**RESIDENTIAL**: 5 stories





























# MASTERPLAN & SECTION THROUGH REHABILITATION AXIS





























# AXONOMETRY & FREE SPACE ALLOCATION





















































SITE GROUND FLOOR ZOOM-IN





























#### **ESTIMATED NUMBERS**



ca. 206 REHAB. INSTITUTIONS capacity of ca.1030 patients/day



ca. 40 PUBLIC SPACES 20 bars, cafes; cafeterias

**PUBLIC FUNCTIONS** 



ca. 700 APARTMENTS ca. 1400 Residents



**FACTS & FIGURES** 

Area: 28,64 ha Site Height Diff.: 46 m Average Nr. of Floors: 5

Area planned by the City Municipality: 6,34 ha

#### **Distribution of Ground Floor Area:** Distribution of Gross Area:







## **FACTS & FIGURES**