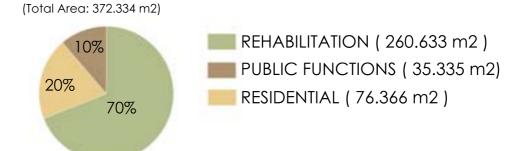

ock + Deconstruction

**REHABILITATION:** 7 stories

REHABILITATION/ PUBLIC FUNCTIONS: 2 stories

**RESIDENTIAL**: 5 stories





























# MASTERPLAN & SECTION THROUGH REHABILITATION AXIS





























# AXONOMETRY & FREE SPACE ALLOCATION





















































SITE GROUND FLOOR ZOOM-IN





























#### **ESTIMATED NUMBERS**



ca. 206 REHAB. INSTITUTIONS capacity of ca.1030 patients/day



ca. 40 PUBLIC SPACES 20 bars, cafes; cafeterias

**PUBLIC FUNCTIONS** 



ca. 700 APARTMENTS ca. 1400 Residents



**FACTS & FIGURES** 

Area: 28,64 ha Site Height Diff.: 46 m Average Nr. of Floors: 5

Area planned by the City Municipality: 6,34 ha

#### **Distribution of Ground Floor Area:** Distribution of Gross Area:







## **FACTS & FIGURES**