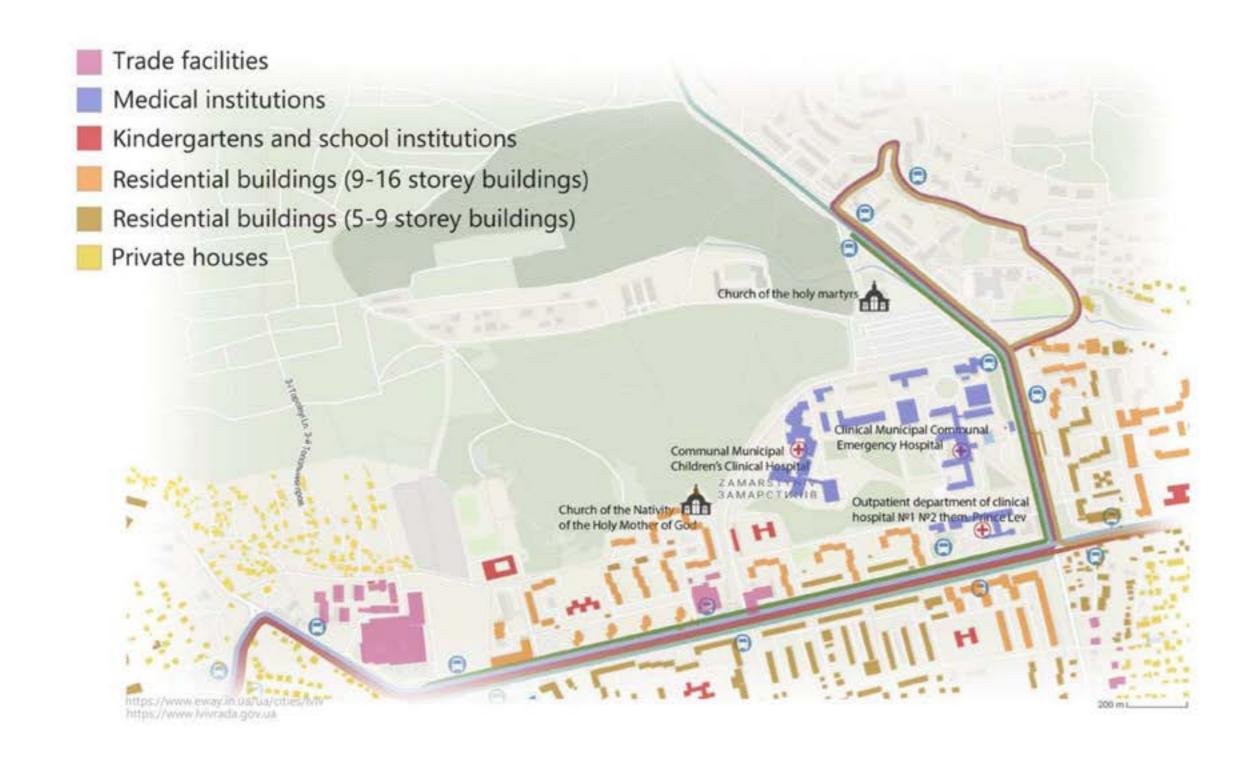

**TOPOGRAPHY** 























































































### **Physical Rehabilitation**

bridge the gap between immediate humanitarian rehabilitation needs
long-term programming for people with disabilities
o assistive technology
how?
physiotherapy

#### Condition





# **Psychiatric Rehabilitation**

what are the symptoms?

CSR(Combat Stress Reaction)

- o war neurosis o combat fatigue
- o psychiatric casualities

PTSD(Post Traumatic Stress Disorder)

- o re-experiencing symptoms
- o depression
- o hyperarousal symptoms

#### Incidence rate of PTSD



Sensor, R.C., Surveya, A., Brahmi, E., Hegres, H., & Norsen, C.S. (1998). Problements stone disorder in the National Community Survey. Ac