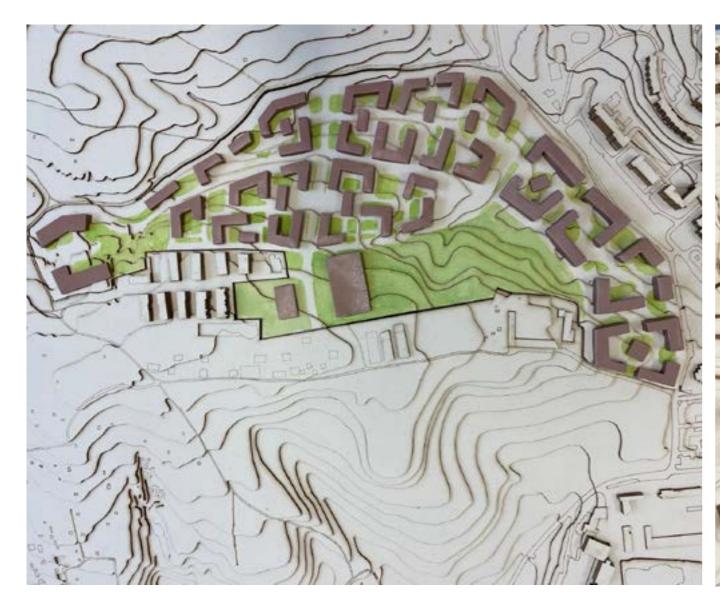

# MASTERPLAN & SECTION THROUGH REHABILITATION AXIS

Area: 28,64 ha Site Height Diff.: 46 m Average Nr. of Floors: 5

Area planned by the City Municipality: 6,34 ha