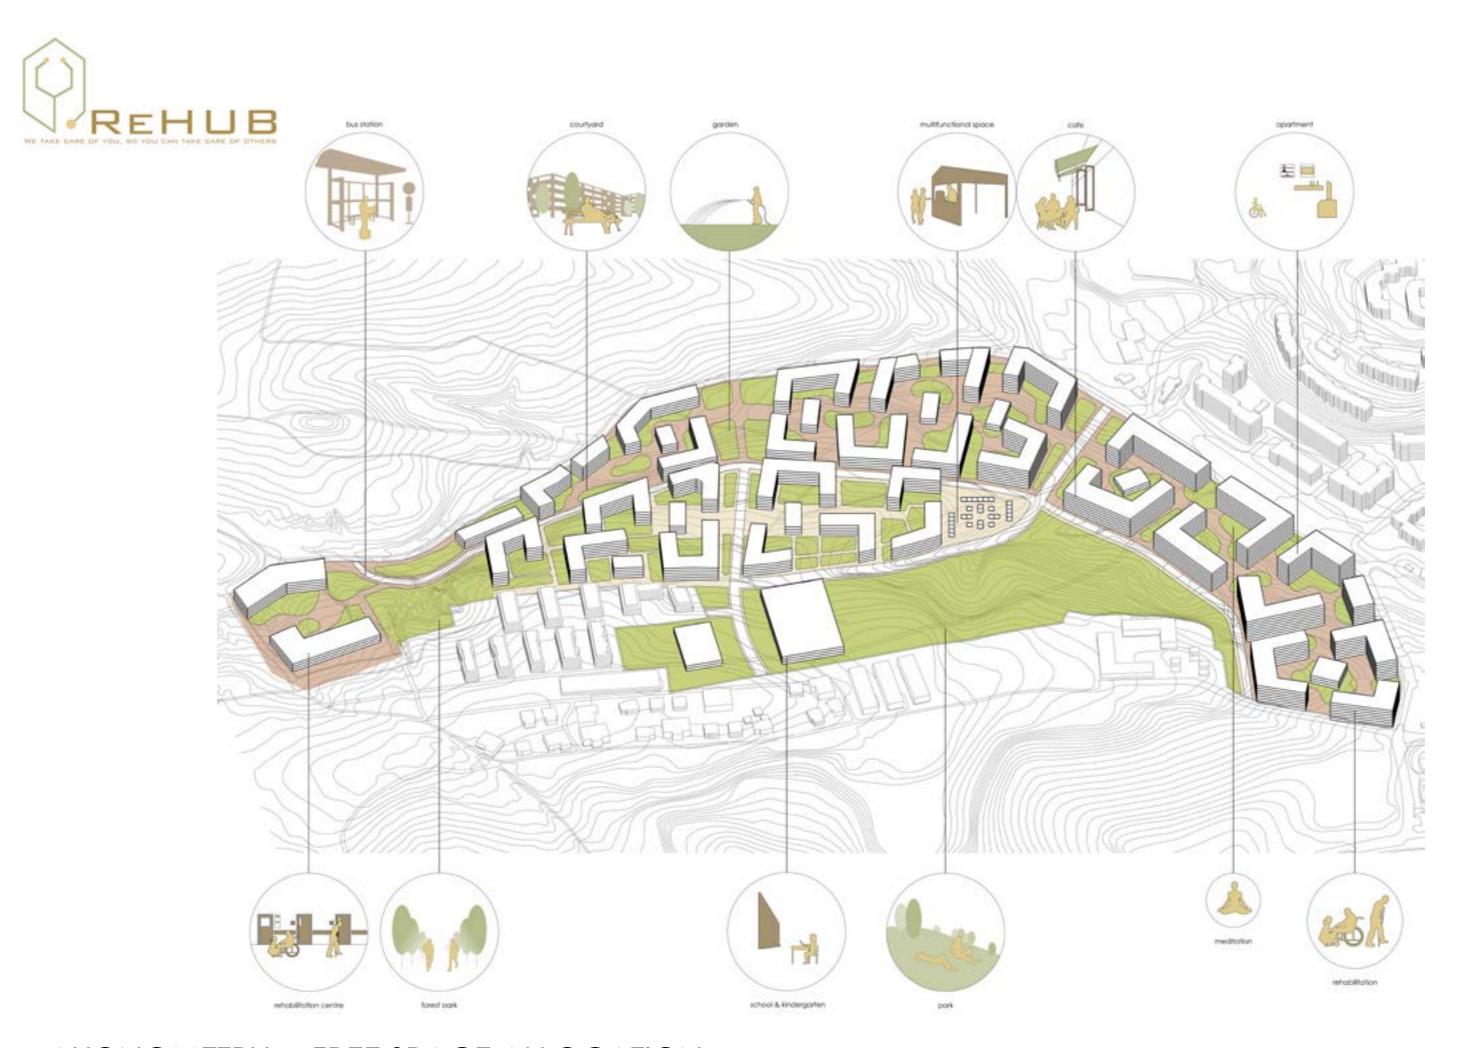

ndition





# **Psychiatric Rehabilitation**

what are the symptoms?

CSR(Combat Stress Reaction)

- o war neurosis o combat fatigue
- o psychiatric casualities

PTSD(Post Traumatic Stress Disorder)

- o re-experiencing symptoms
- o depression
- o hyperarousal symptoms

#### Incidence rate of PTSD



Sensor, R.C., Surveya, A., Brahmi, E., Hegres, H., & Norsen, C.S. (1998). Problements stone disorder in the National Community Survey. Actives of general psychology, 32(32), 2348-68.

























# CONCEPT DIAGRAMMS

























TYPOLOGY: Block + Deconstruction

**REHABILITATION:** 7 stories

REHABILITATION/ PUBLIC FUNCTIONS: 2 stories

**RESIDENTIAL**: 5 stories





























# MASTERPLAN & SECTION THROUGH REHABILITATION AXIS





























# AXONOMETRY & FREE SPACE ALLOCATION





















































SITE GROUND FLOOR ZOOM-IN





























#### **ESTIMATED NUMBERS**



ca. 206 REHAB. INSTITUTIONS capacity of ca.1030 patients/day



ca. 40 PUBLIC SPACES 20 bars, cafes; cafeterias

**PUBLIC FUNCTIONS** 



ca. 700 APARTMENTS ca. 1400 Residents



**FACTS & FIGURES** 

Area: 28,64 ha Site Height Diff.: 46 m Average Nr. of Floors: 5

Area planned by the City Municipality: 6,34 ha

#### **Distribution of Ground Floor Area:** Distribution of Gross Area:







## **FACTS & FIGURES**