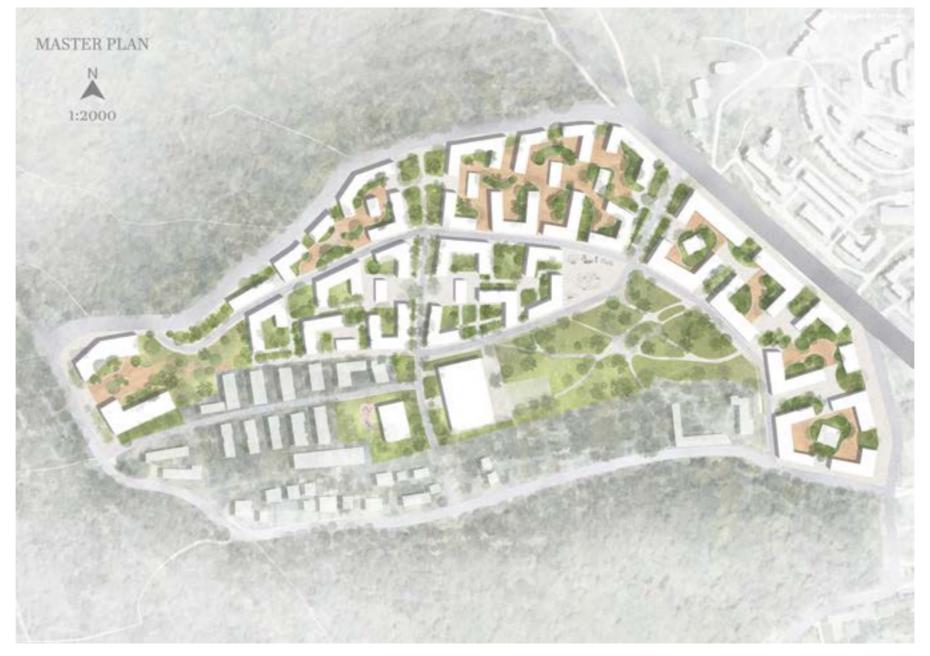

# MASTERPLAN & SECTION THROUGH REHABILITATION AXIS

Area: 28,64 ha Site Height Diff.: 46 m Average Nr. of Floors: 5

Area planned by the City Municipality: 6,34 ha