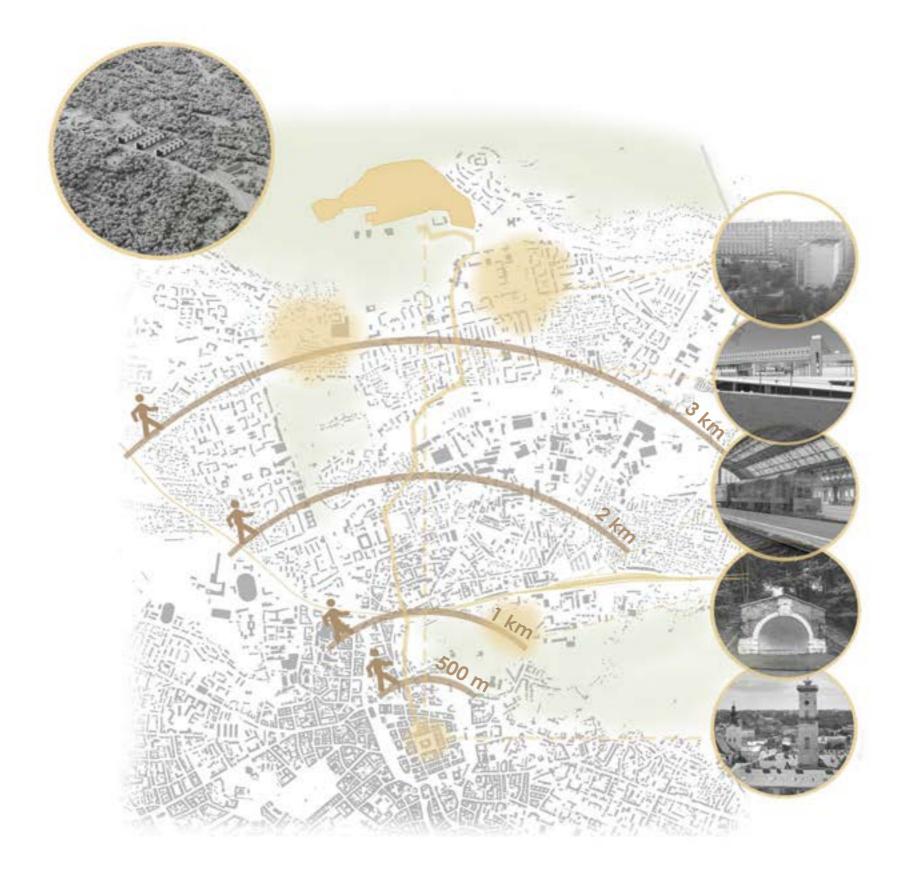

**TOPOGRAPHY** 























































































### **Physical Rehabilitation**

bridge the gap between immediate humanitarian rehabilitation needs
long-term programming for people with disabilities
o assistive technology
how?
physiotherapy

#### Condition





# **Psychiatric Rehabilitation**

what are the symptoms?

CSR(Combat Stress Reaction)

- o war neurosis o combat fatigue
- o psychiatric casualities

PTSD(Post Traumatic Stress Disorder)

- o re-experiencing symptoms
- o depression
- o hyperarousal symptoms

#### Incidence rate of PTSD



Sensor, R.C., Surveya, A., Brahmi, E., Hegres, H., & Norsen, C.S. (1998). Problements stone disorder in the National Community Survey. Actives of general psychology,