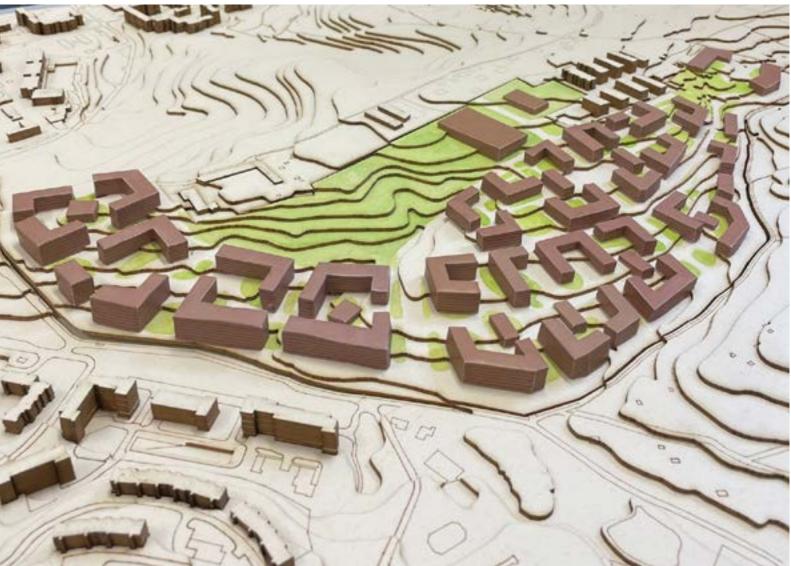

REHABILITATION/ PUBLIC FUNCTIONS: 2 stories

**RESIDENTIAL**: 5 stories





























# MASTERPLAN & SECTION THROUGH REHABILITATION AXIS





























# AXONOMETRY & FREE SPACE ALLOCATION





















































SITE GROUND FLOOR ZOOM-IN





























#### **ESTIMATED NUMBERS**



ca. 206 REHAB. INSTITUTIONS capacity of ca.1030 patients/day



ca. 40 PUBLIC SPACES 20 bars, cafes; cafeterias

**PUBLIC FUNCTIONS** 



ca. 700 APARTMENTS ca. 1400 Residents



**FACTS & FIGURES** 

Area: 28,64 ha Site Height Diff.: 46 m Average Nr. of Floors: 5

Area planned by the City Municipality: 6,34 ha

#### **Distribution of Ground Floor Area:** Distribution of Gross Area:







## **FACTS & FIGURES**