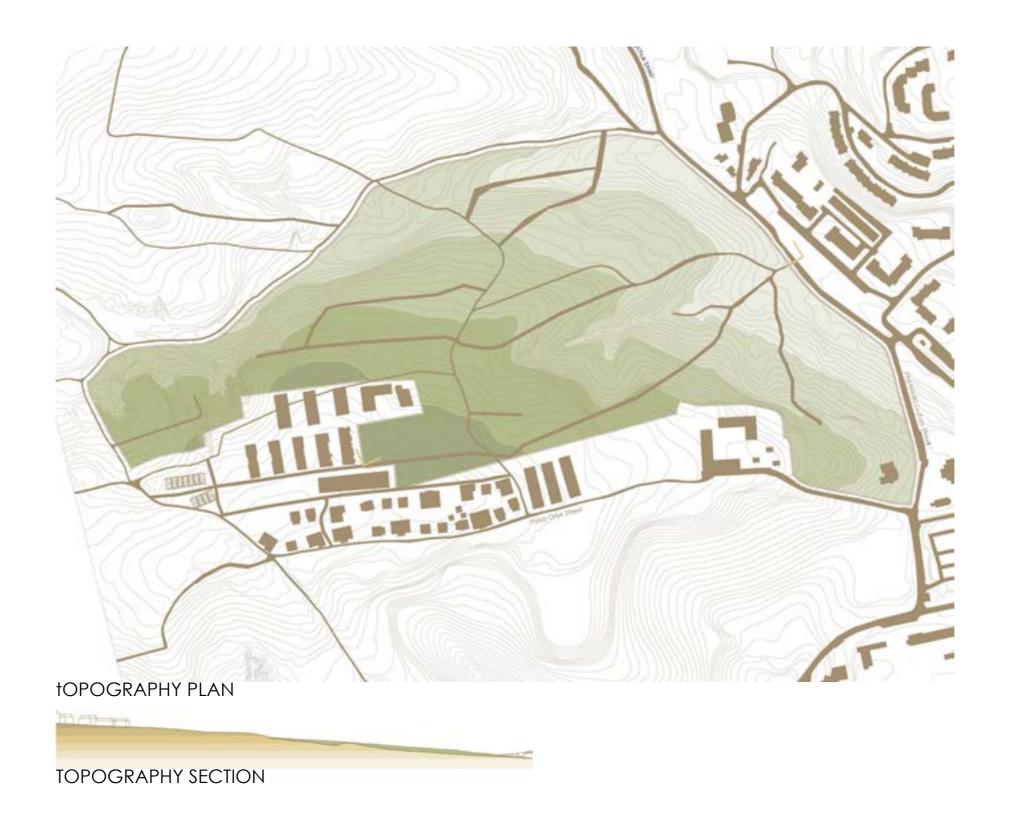

**TOPOGRAPHY** 

Area: 28,64 ha Site Height Diff.: 46 m Average Nr. of Floors: 5

Area planned by the City Municipality: 6,34 ha